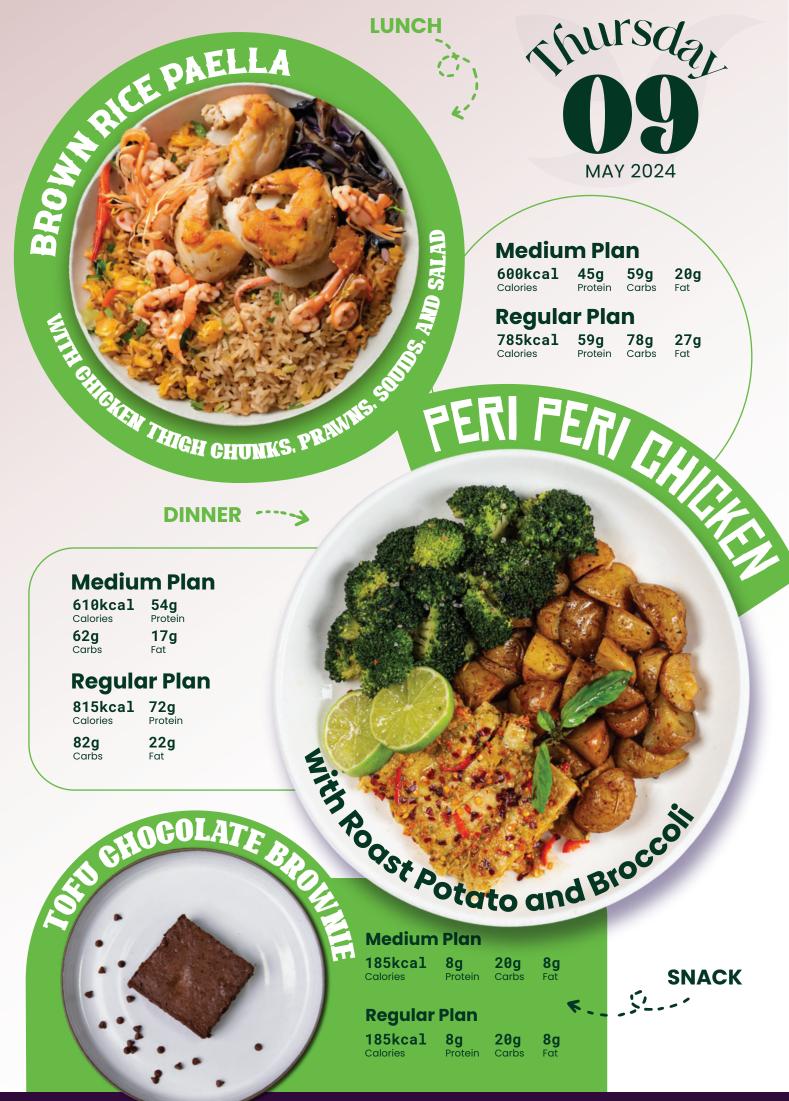

## CHER RENDANC

### K.... LUNCH

#### **Medium Plan**

590kcal 48g 59g 18g Calories Protein Carbs Fat

### **Regular Plan**

Beef Bulgogi

| 810kcal  | 66g     | 82g   | 24g |
|----------|---------|-------|-----|
| Calories | Protein | Carbs | Fat |
|          |         |       |     |

# Rice and Roasted Br

DINNER

### **Medium Plan**

| 620kcal      | 50g     | <b>62g</b> | <b>20g</b> |  |  |
|--------------|---------|------------|------------|--|--|
| Calories     | Protein | Carbs      | Fat        |  |  |
| Regular Plan |         |            |            |  |  |
| 805kcal      | 64g     | 80g        | <b>25g</b> |  |  |
|              | Protein | Carbs      | Fat        |  |  |

| Plan<br>62g 20g<br>in Carbs Fat<br>Ian<br>80g 25g<br>in Carbs Fat | with Sweet Potato r | woodles,  | Spin       |           | Shredded Corrob |
|-------------------------------------------------------------------|---------------------|-----------|------------|-----------|-----------------|
| Medium                                                            | <b>185kcal</b>      | <b>8g</b> | 20g        | 8g        | k               |
| Plan                                                              | Calories            | Protein   | Carbs      | Fat       |                 |
| Regular                                                           | <b>185kcal</b>      | <b>8g</b> | <b>20g</b> | <b>8g</b> | SNACK           |
| Plan                                                              | Calories            | Protein   | Carbs      | Fat       |                 |