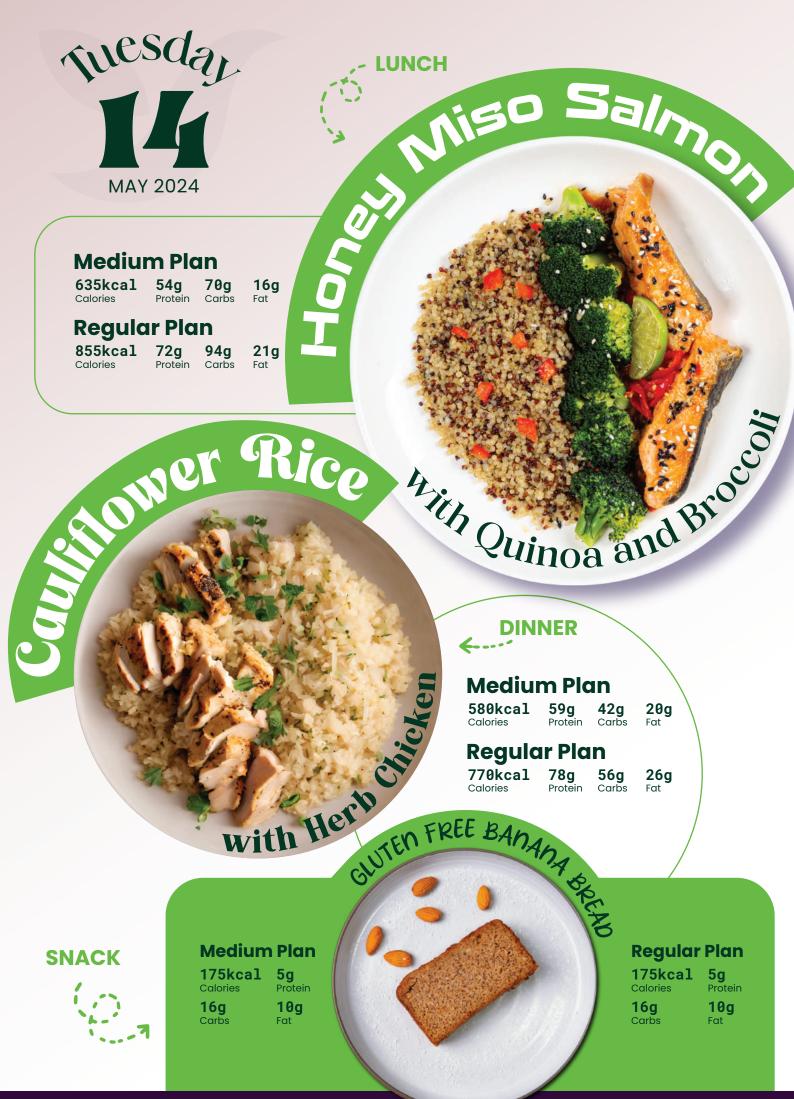

r Plan** 835kcal 65g 83g

Calories

27g Carbs Fat

ernongrass Barranung.

Allen Minced Been

# With Brown Rice Edamame, and Kimchi

59g

Carbs

| Medium Plan |
|-------------|
|-------------|

600kcal 48g Calories Protein

**Regular Plan** 725kcal 58g Calories Protein

23g 72g Carbs Fat

19g

Fat

### NER AND DATES ENERGY DIE DINNER

**8g** 

Fat

16g

Fat

rbs

MITHRENOULES, PHRMISSABOUTS, SPINACH, AND CLEAR CLUCK

**SNACK** 

| Medium  | <b>120kcal</b> | <b>4g</b> | <b>8g</b> |
|---------|----------------|-----------|-----------|
| Plan    | Calories       | Protein   | Ca        |
| Regular | 240kcal        | <b>8g</b> | <b>16</b> |
| Plan    | Calories       | Protein   | Ca        |

a Calories Protein Carbs

ALANCED – BALANCED – BA

NCED - BALANCED - BA



BALANCED – BALANCED – BAL





BALANCED - BALANCED - D.



## CHER RENDANC



### K.... LUNCH

#### **Medium Plan**

590kcal 48g 59g 18g Calories Protein Carbs Fat

### **Regular Plan**

Beef Bulgogi

| 810kcal  | 66g     | 82g   | 24g |
|----------|---------|-------|-----|
| Calories | Protein | Carbs | Fat |
|          |         |       |     |

# Rice and Roasted Br

DINNER

### **Medium Plan**

| 620kcal      | 50g     | <b>62g</b> | <b>20g</b> |  |  |
|--------------|---------|------------|------------|--|--|
| Calories     | Protein | Carbs      | Fat        |  |  |
| Regular Plan |         |            |            |  |  |
| 805kcal      | 64g     | 80g        | <b>25g</b> |  |  |
|              | Protein | Carbs      | Fat        |  |  |



| Plan<br>62g 20g<br>in Carbs Fat<br>Ian<br>80g 25g<br>in Carbs Fat