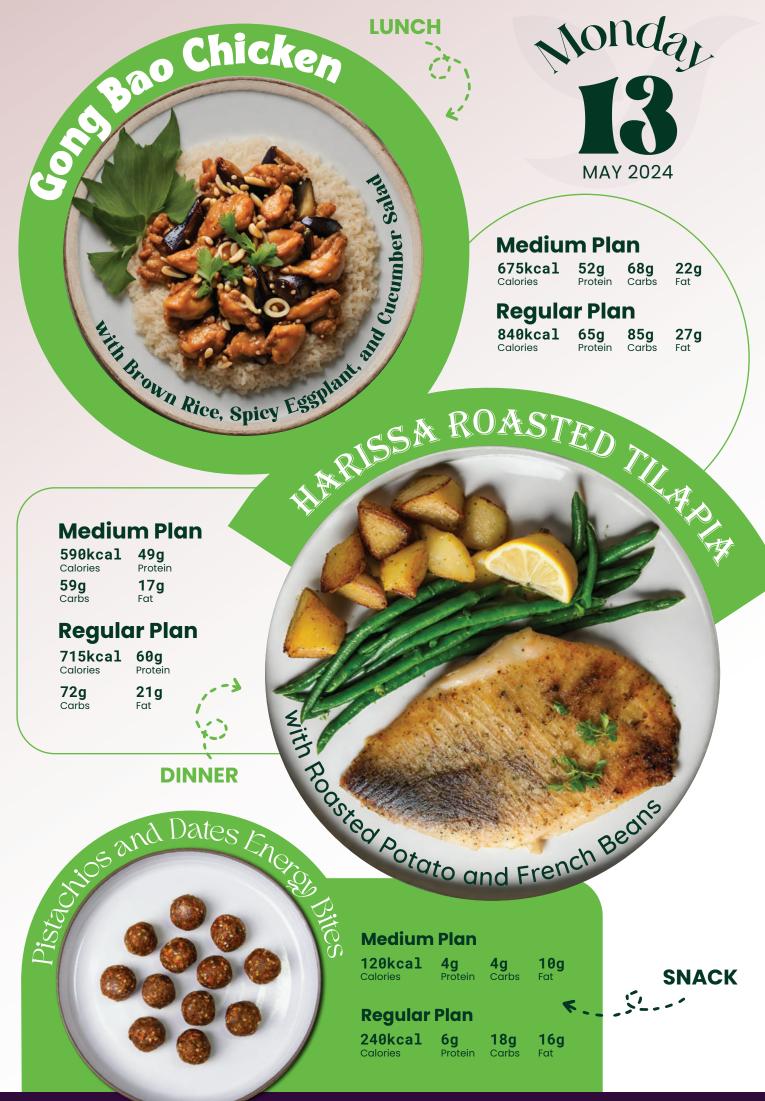

n Fat

Protein

#### **Regular Plan** 835kcal 65g 83g

Calories

27g Carbs Fat

ernongrass Barranung.

Allen Minced Been

# With Brown Rice Edamame, and Kimchi

59g

Carbs

| Medium Plan |
|-------------|
|-------------|

600kcal 48g Calories Protein

**Regular Plan** 725kcal 58g Calories Protein

23g 72g Carbs Fat

19g

Fat

### NER AND DATES ENERGY DIE DINNER

**8g** 

Fat

16g

Fat

rbs

MITHRENOULES, PHRMISSABOUTS, SPINACH, AND CLEAR CLUCK

**SNACK** 

| Medium  | <b>120kcal</b> | <b>4g</b> | <b>8g</b> |
|---------|----------------|-----------|-----------|
| Plan    | Calories       | Protein   | Ca        |
| Regular | 240kcal        | <b>8g</b> | <b>16</b> |
| Plan    | Calories       | Protein   | Ca        |

a Calories Protein Carbs

ALANCED – BALANCED – BA

NCED - BALANCED - BA



BALANCED – BALANCED – BAL





BALANCED - BALANCED - D.



## CHER RENDANC



### K.... LUNCH

#### **Medium Plan**

590kcal 48g 59g 18g Calories Protein Carbs Fat

### **Regular Plan**

Beef Bulgogi

| 810kcal  | 66g     | 82g   | 24g |
|----------|---------|-------|-----|
| Calories | Protein | Carbs | Fat |
|          |         |       |     |

# Rice and Roasted Br

DINNER

### **Medium Plan**

| 620kcal      | 50g     | <b>62g</b> | <b>20g</b> |  |  |
|--------------|---------|------------|------------|--|--|
| Calories     | Protein | Carbs      | Fat        |  |  |
| Regular Plan |         |            |            |  |  |
| 805kcal      | 64g     | 80g        | <b>25g</b> |  |  |
|              | Protein | Carbs      | Fat        |  |  |



| Plan<br>62g 20g<br>in Carbs Fat<br>Ia