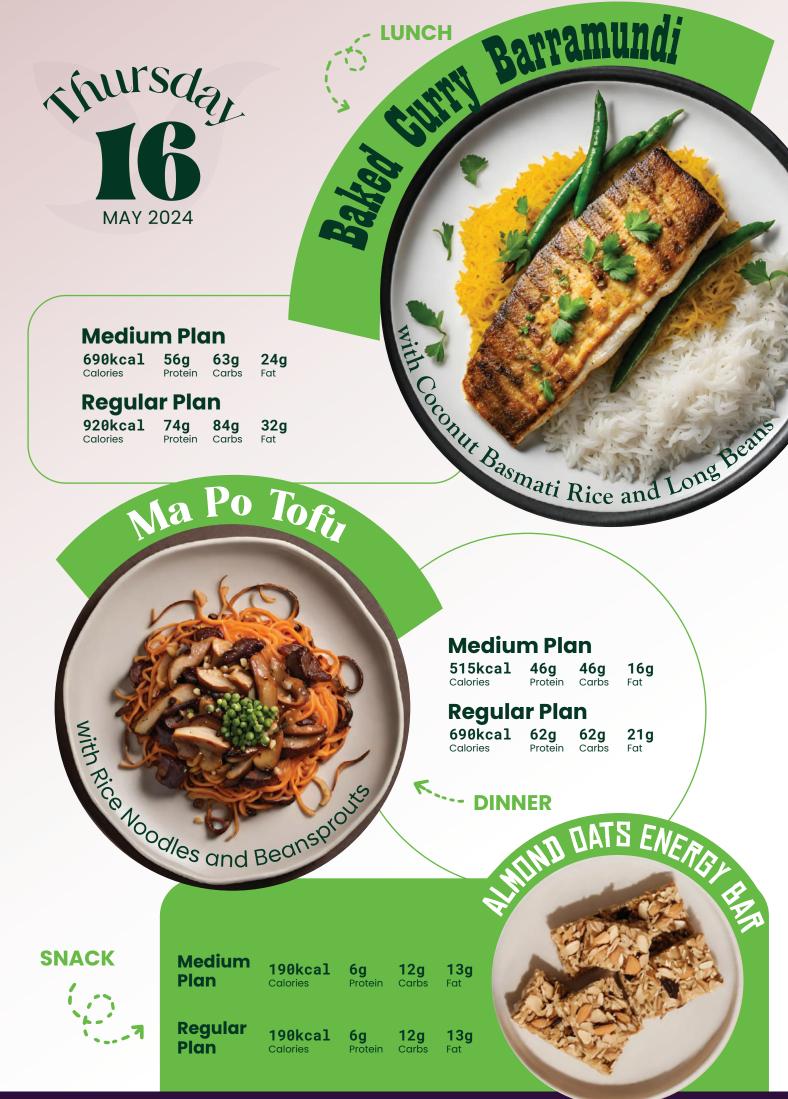

ries

27g Carbs Fat

ernongrass Barranung.

Allen Minced Been

# With Brown Rice Edamame, and Kimchi

59g

Carbs

| Medium Plan |
|-------------|
|-------------|

600kcal 48g Calories Protein

**Regular Plan** 725kcal 58g Calories Protein

23g 72g Carbs Fat

19g

Fat

### NER AND DATES ENERGY DIE DINNER

**8g** 

Fat

16g

Fat

rbs

MITHRENOULES, PHRMISSABOUTS, SPINACH, AND CLEAR CLUCK

**SNACK** 

| Medium  | <b>120kcal</b> | <b>4g</b> | <b>8g</b> |
|---------|----------------|-----------|-----------|
| Plan    | Calories       | Protein   | Ca        |
| Regular | 240kcal        | <b>8g</b> | <b>16</b> |
| Plan    | Calories       | Protein   | Ca        |

a Calories Protein Carbs

ALANCED – BALANCED – BA

NCED - BALANCED - BA



BALANCED – BALANCED – BAL





BALANCED - BALANCED - D.



## CHER RENDANC



### K.... LUNCH

#### **Medium Plan**

590kcal 48g 59g 18g Calories Protein Carbs Fat

### **Regular Plan**

Beef Bulgogi

| 810kcal  | 66g     | 82g   | 24g |
|----------|---------|-------|-----|
| Calories | Protein | Carbs | Fat |
|          |         |       |     |

# Rice and Roasted Br

DINNER

### **Medium Plan**

| 620kcal      | 50g     | <b>62g</b> | <b>20g</b> |  |  |
|--------------|---------|------------|------------|--|--|
| Calories     | Protein | Carbs      | Fat        |  |  |
| Regular Plan |         |            |            |  |  |
| 805kcal      | 64g     | 80g        | <b>25g</b> |  |  |
|              | Protein | Carbs      | Fat        |  |  |



| Plan<br>62g 20g<br>in Carbs Fat<br>Ian<br>80g 25g<br>in Carbs Fat | with Sweet Potato r | woodle