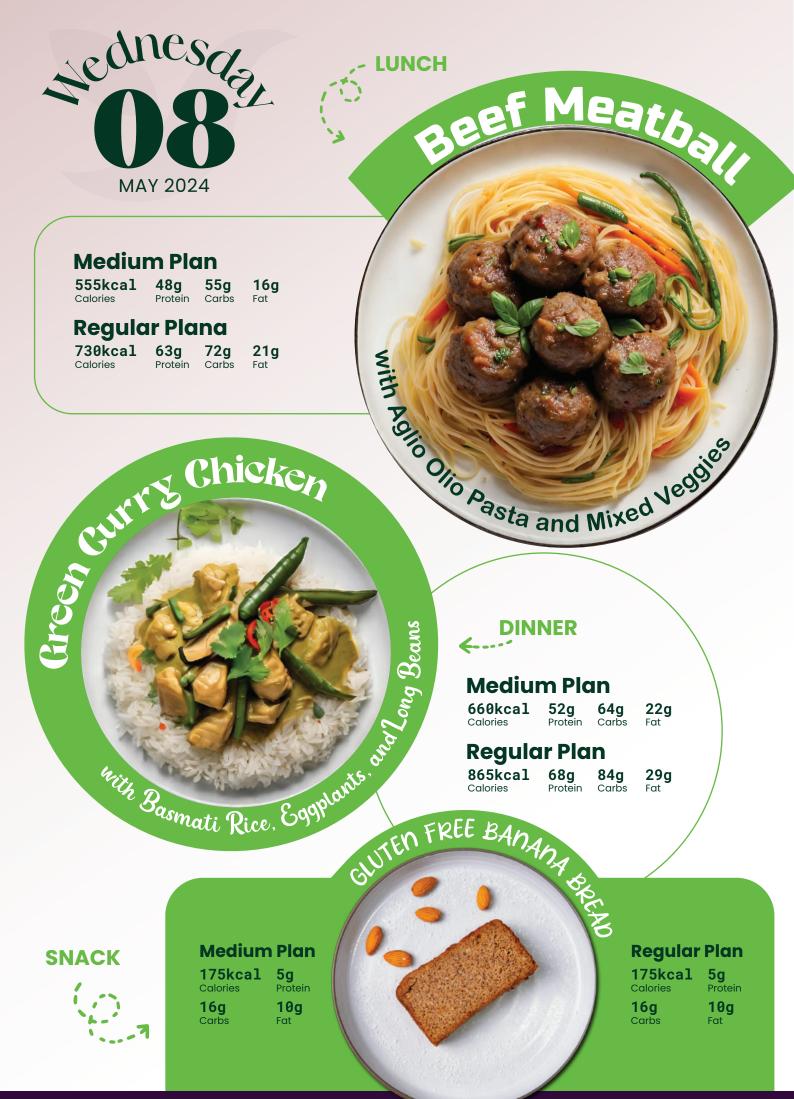

### **Medium Plan**

670kcal 52g 67g 22g Calories Carbs Protein Fat

Protein

#### **Regular Plan** 835kcal 65g 83g

Calories

27g Carbs Fat

ernongrass Barranung.

Allen Minced Been

# With Brown Rice Edamame, and Kimchi

59g

Carbs

| Medium Plan |
|-------------|
|-------------|

600kcal 48g Calories Protein

**Regular Plan** 725kcal 58g Calories Protein

23g 72g Carbs Fat

19g

Fat

### NER AND DATES ENERGY DIE DINNER

**8g** 

Fat

16g

Fat

rbs

MITHRENOULES, PHRMISSABOUTS, SPINACH, AND CLEAR CLUCK

**SNACK** 

| Medium  | <b>120kcal</b> | <b>4g</b> | <b>8g</b> |
|---------|----------------|-----------|-----------|
| Plan    | Calories       | Protein   | Ca        |
| Regular | 240kcal        | <b>8g</b> | <b>16</b> |
| Plan    | Calories       | Protein   | Ca        |

a Calories Protein Carbs

ALANCED – BALANCED – BA

NCED - BALANCED - BA

BALANCED – BALANCED – BAL

BALANCED - BALANCED - D.