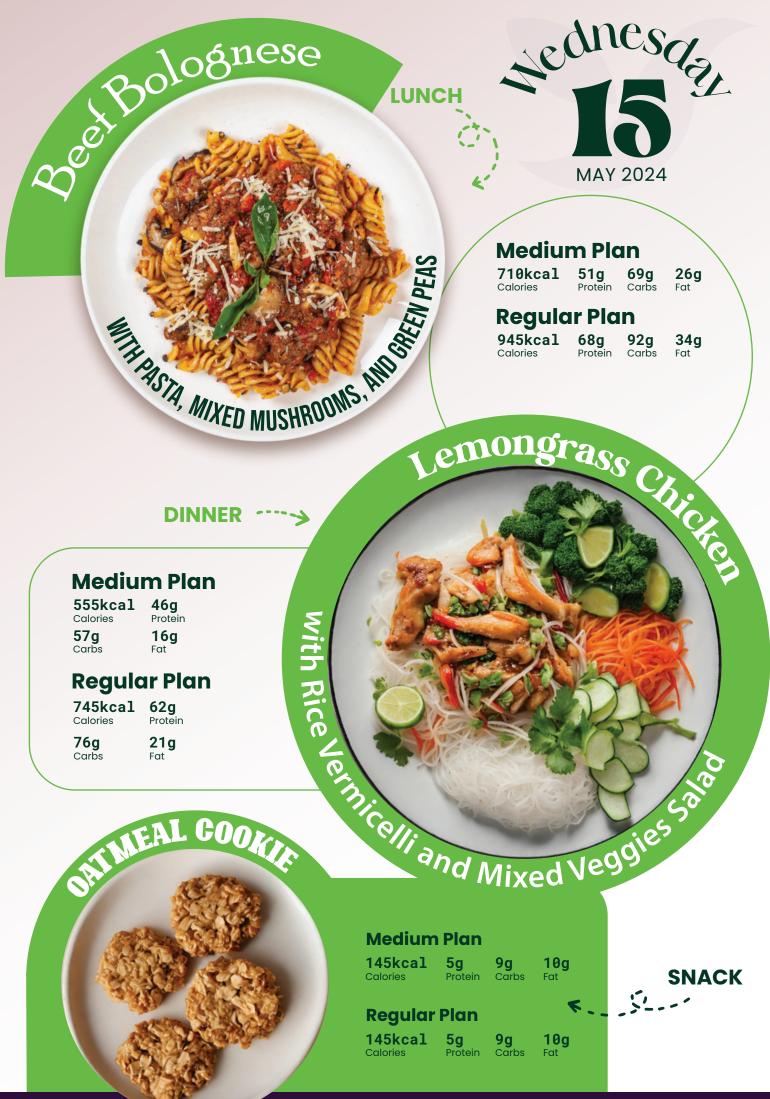

Plan** 835kcal 65g 83g

Calories

27g Carbs Fat

ernongrass Barranung.

Allen Minced Been

# With Brown Rice Edamame, and Kimchi

59g

Carbs

| Medium Plan |
|-------------|
|-------------|

600kcal 48g Calories Protein

**Regular Plan** 725kcal 58g Calories Protein

23g 72g Carbs Fat

19g

Fat

### NER AND DATES ENERGY DIE DINNER

**8g** 

Fat

16g

Fat

rbs

MITHRENOULES, PHRMISSABOUTS, SPINACH, AND CLEAR CLUCK

**SNACK** 

| Medium  | <b>120kcal</b> | <b>4g</b> | <b>8g</b> |
|---------|----------------|-----------|-----------|
| Plan    | Calories       | Protein   | Ca        |
| Regular | 240kcal        | <b>8g</b> | <b>16</b> |
| Plan    | Calories       | Protein   | Ca        |

a Calories Protein Carbs

ALANCED – BALANCED – BA

NCED - BALANCED - BA



BALANCED – BALANCED – BAL





BALANCED - BALANCED - D.



## CHER RENDANC



### K.... LUNCH

#### **Medium Plan**

590kcal 48g 59g 18g Calories Protein Carbs Fat

### **Regular Plan**

Beef Bulgogi

| 810kcal  | 66g     | 82g   | 24g |
|----------|---------|-------|-----|
| Calories | Protein | Carbs | Fat |
|          |         |       |     |

# Rice and Roasted Br

DINNER

### **Medium Plan**

| 620kcal      | 50g     | <b>62g</b> | <b>20g</b> |  |  |
|--------------|---------|------------|------------|--|--|
| Calories     | Protein | Carbs      | Fat        |  |  |
| Regular Plan |         |            |            |  |  |
| 805kcal      | 64g     | 80g        | <b>25g</b> |  |  |
|              | Protein | Carbs      | Fat        |  |  |



| Plan<br>62g 20g<br>in Carbs Fat<br>Ian<br>80g 25g<br>in Carbs Fat |