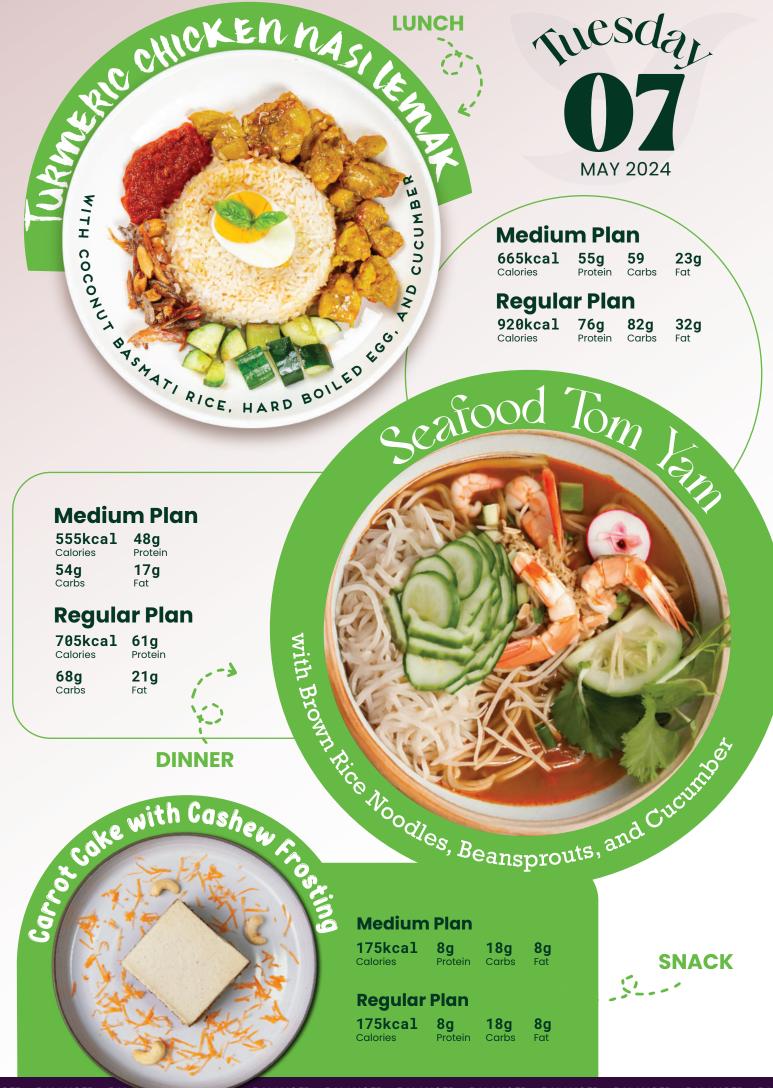

### BALANCED

**Medium Plan** 

50g 690kcal 66a Caloraies Protein Carbs

#### **Regular Plan** 855kcal 61g

Protein Calories

HERB

81g 31g Carbs Fat

26g

CHICKER

Fat

With brown tice, kimchi, and edamame

### **Medium Plan**

SALSALA

595kcal 49g 61q 17g Calories Protein Carbs Fat

### **Regular Plan**

700kcal 71g Calories Protein

58g 20g Carbs Fat

### K.... DINNER NER Hazelnut Energy pro-

**8g** Fat

16g

Fat

**6g** 

Carbs

12g

Carbs

# Rate Olimba Salad and Baked Putut

**SNACK** 

Regular Plan

Medium

Plan

Calories

240kcal

120kcal

Calories

**6**g

Protein

12g Protein

ALANCED – BALANCED – BA

NCED - BALANCED - BA

ANCED - BALANCED - BAL

| ç | ric | lą   | ŀ |
|---|-----|------|---|
|   | 1   |      |   |
|   | MAY | 2024 | 4 |