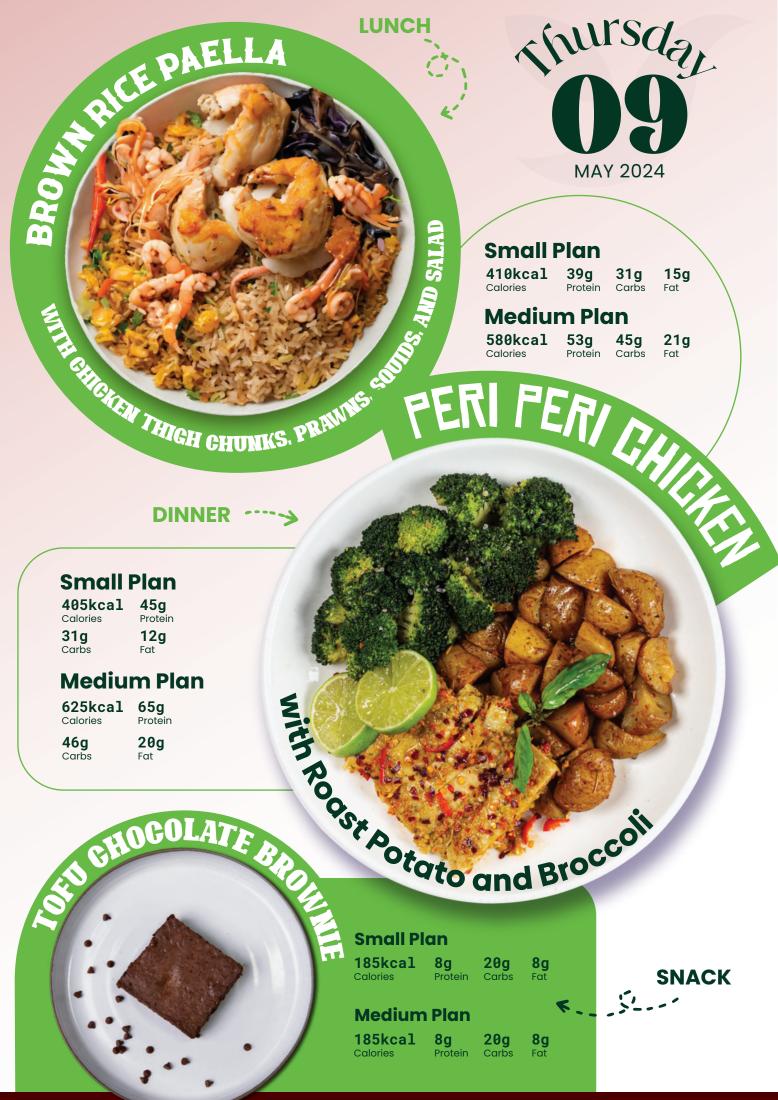

aste buds? Let's get started!

- Chef Ken

### HIGH PROTEIN



### **Small Plan**

450kcal 40g 33g Calories Protein Carbs

#### **Medium Plan** 675kcal 59g 50g

Calories Protein

27g Carbs Fat

HERB CHICK

18g

Fat

With brown tice, kimchi, and edamame

### **Small Plan**

FIL SALMON

| 415kcal  | 50g     | 26g   | 13g |
|----------|---------|-------|-----|
| Calories | Protein | Carbs | Fat |

**Medium Plan** 

73g 605kcal Calories Protein

37g 18g Carbs Fat

### K.... DINNER NER Hazelnut Energy pro-

Runna Salad and Baked Purnitie

**SNACK** 

Small Plan

120kcal Calories

Protein

**Medium** Plan

Calories

120kcal

**6**g

**6**g

**8g** 6g Fat Protein Carbs

**6g** 

Carbs

**8g** Fat

GH PROTEIN - HIGH PRO





IGH PROTEIN - HIGH PROTEIN - HIGH PROTEIN - HIGH PROTEIN - HIGH PROTEIN



| Frida<br>10<br>MAY 202                    |                                                                  | 15                                                  |                                              | RM                         |                                                     | rced                                                                | Bee                                        |        |     |
|-------------------------------------------|------------------------------------------------------------------|-----------------------------------------------------|----------------------------------------------|----------------------------|-----------------------------------------------------|---------------------------------------------------------------------|-----