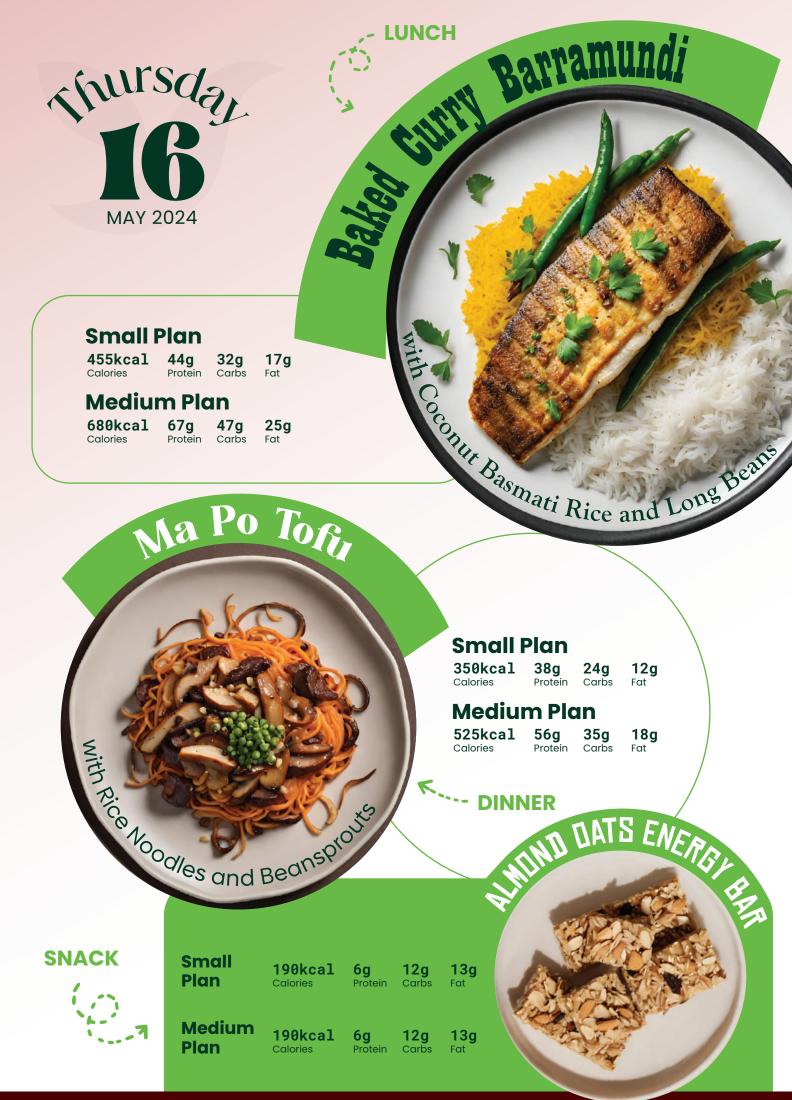

IGH PROTEIN - HIGH PROTEIN - HIGH PROTEIN - HIGH PROTEIN - HIGH PROTEIN

| Frida<br>10<br>MAY 202                    |                                                                  | 15                                                  |                                              | RM                         |                                                     | rced                                                                | Bee                                        |        |     |
|-------------------------------------------|------------------------------------------------------------------|-----------------------------------------------------|----------------------------------------------|----------------------------|-----------------------------------------------------|---------------------------------------------------------------------|--------------------------------------------|--------|-----|
| Medium F<br>655kcal 63g<br>Calories Prote | g 35g 16g<br>ein Carbs Fat<br>Plan<br>g 50g 23g<br>ein Carbs Fat |                                                     | with Bro                                     | MAR                        |                                                     | amame<br>Plan                                                       |                                            |        |     |
| WITH RICE NOODLES, BERNISBROU             | 15                                                               | CLEARCO                                             | ICHEN SOUP                                   |                            | 420kcal<br>Calories<br>Mediu<br>610kcal<br>Calories | 44g 31g<br>Protein Cark<br><b>m Plan</b><br>64g 45g<br>Protein Cark | <b>g 14g</b><br>Fat<br><b>g 20g</b><br>Fat |        |     |
| SNACK                                     | Small<br>Plan<br>Medium<br>Plan                                  | AND C<br>120kcal<br>Calories<br>120kcal<br>Calories | <b>4g</b><br>Protein<br><b>4g</b><br>Protein | 8g<br>Carbs<br>8g<br>Carbs | 8g<br>Fat<br>8g<br>Fat                              | ARR AND                         |                                            | repege | 110 |