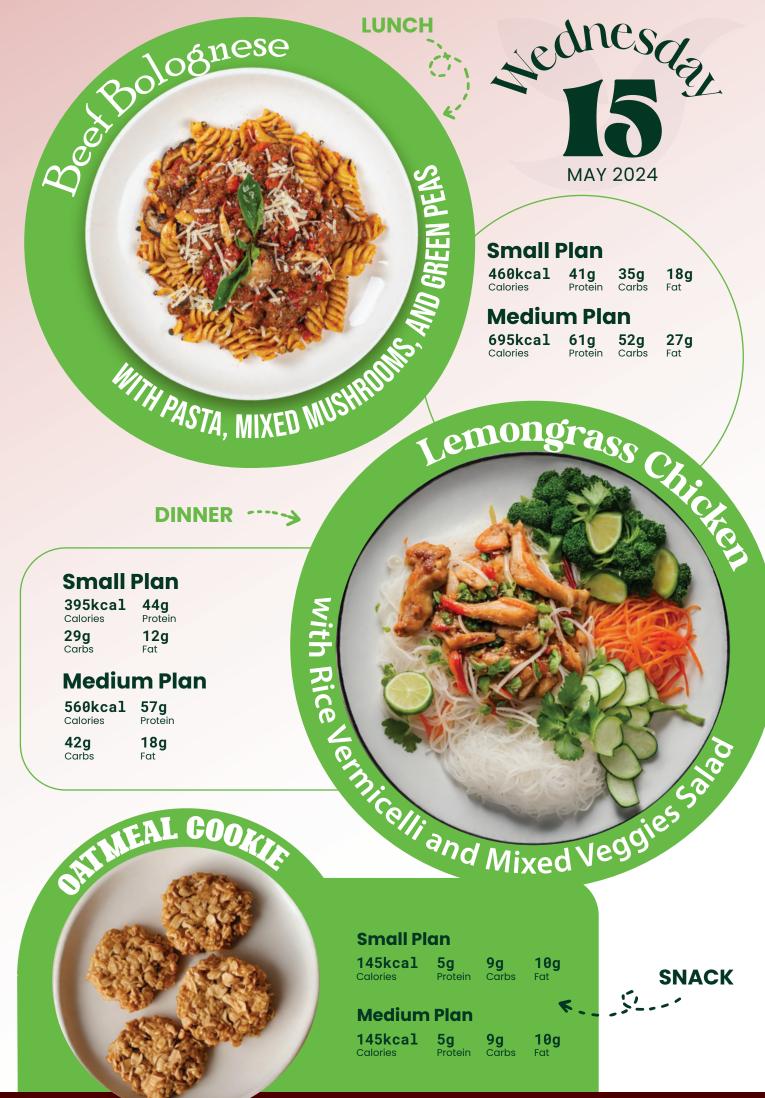

## High Protein Menu

Dear guests

As a chef, I've always been passionate about creating dishes that are not only delicious but also nourish the body. But lately, I've seen a growing need for a different kind of culinary experience: one that prioritizes protein while keeping carbohydrates in check. That's why I'm thrilled to introduce my High Protein Menu – a concept I call "healthy gourmet made easy."

This menu isn't just about deprivation. It's about fueling your body for peak performance, whether you're a dedicated athlete or simply seeking a healthier lifestyle. By focusing on high-quality protein sources and limiting carbohydrates, we can create a plan that helps you burn fat while retaining lean muscle mass.

This isn't your average "high protein" fare. We'll be using fresh, seasonal ingredients to craft gourmet dishes that are bursting with flavor. Forget bland chicken breasts and tasteless salads. We'll be exploring a world of textures and tastes, all while keeping your protein goals in mind.