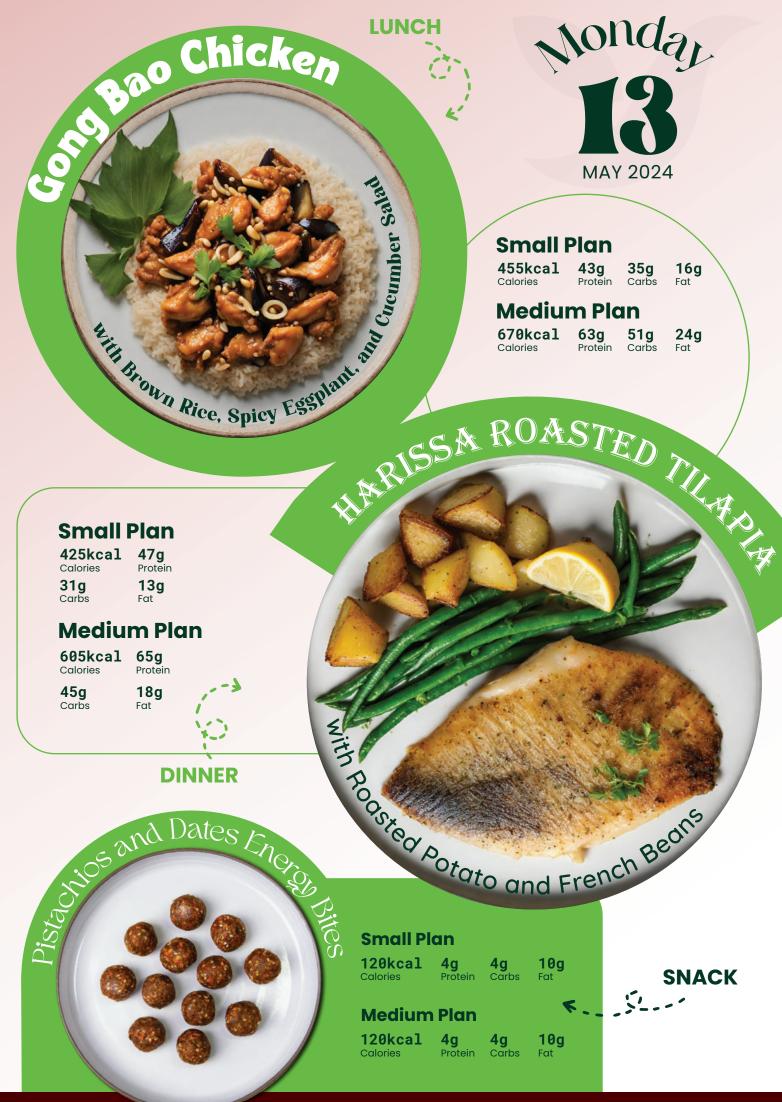

### **Small Plan**

450kcal 40g 33g Calories Protein Carbs

#### **Medium Plan** 675kcal 59g 50g

Calories Protein

27g Carbs Fat

HERB CHICK

18g

Fat

With brown tice, kimchi, and edamame

### **Small Plan**

FIL SALMON

| 415kcal  | 50g     | 26g   | 13g |
|----------|---------|-------|-----|
| Calories | Protein | Carbs | Fat |

**Medium Plan** 

73g 605kcal Calories Protein

37g 18g Carbs Fat

### K.... DINNER NER Hazelnut Energy pro-

Runna Salad and Baked Purnitie

**SNACK** 

Small Plan

120kcal Calories

Protein

**Medium** Plan

Calories

120kcal

**6**g

**6**g

**8g** 6g Fat Protein Carbs

**6g** 

Carbs

**8g** Fat

GH PROTEIN - HIGH PRO