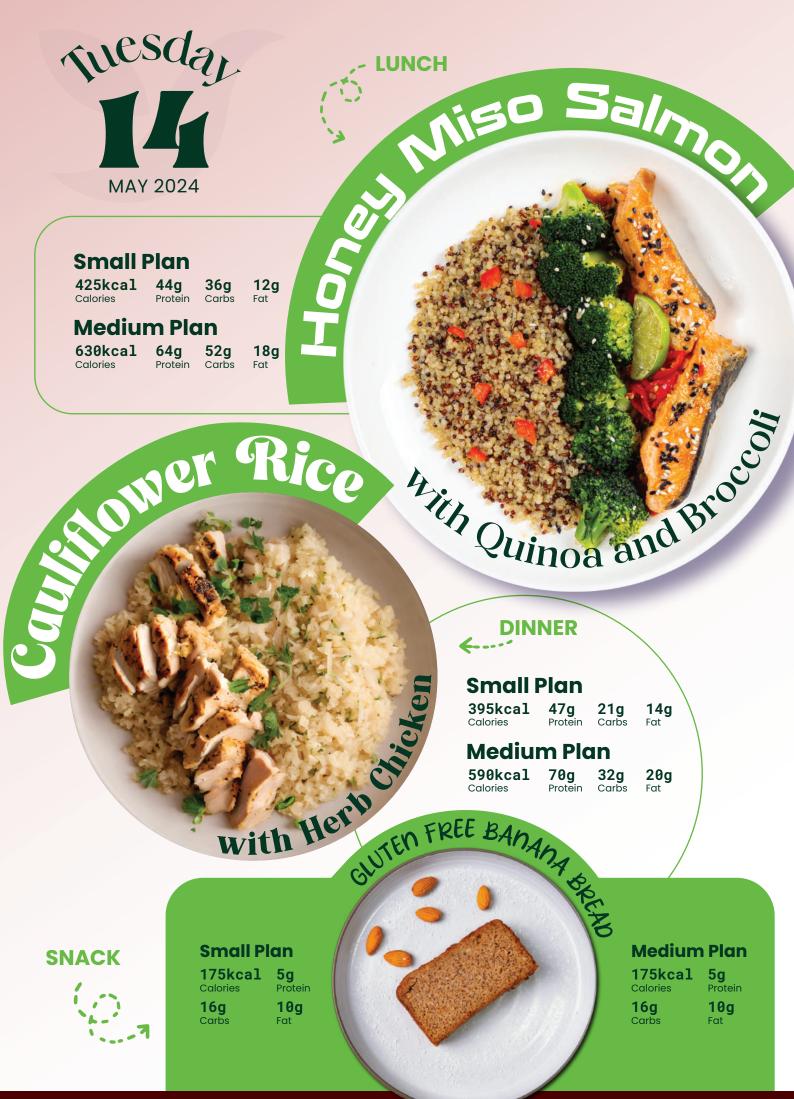

## High Protein Menu

Dear guests

As a chef, I've always been passionate about creating dishes that are not only delicious but also nourish the body. But lately, I've seen a growing need for a different kind of culinary experience: one that prioritizes protein while keeping carbohydrates in check. That's why I'm thrilled to introduce my High Protein Menu – a concept I call "healthy gourmet made easy."

This menu isn't just about deprivation. It's about fueling your body for peak performance, whether you're a dedicated athlete or simply seeking a healthier lifestyle. By focusing on high-quality protein sources and limiting carbohydrates, we can create a plan that helps you burn fat while retaining lean muscle mass.

This isn't your average "high protein" fare. We'll be using fresh, seasonal ingredients to craft gourmet dishes that are bursting with flavor. Forget bland chicken breasts and tasteless salads. We'll be exploring a world of textures and tastes, all while keeping your protein goals in mind.