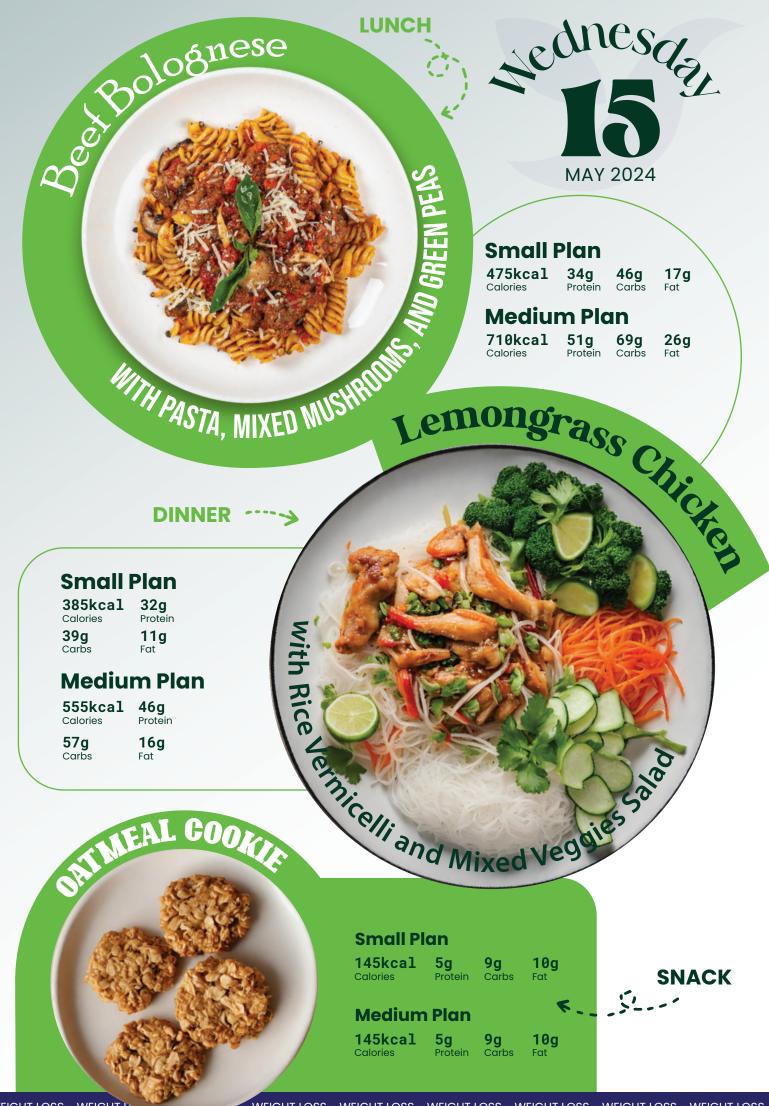

**6**g

Protein

**8g** Fat

**8g** 

Fat

eight loss – weight los

| 808                                                                                                                                       | NCH<br>Beef Meatball                                                                                                                                                                                                                                                                                                                                                                                                                                                                                                                                                                                                                  |
|-------------------------------------------------------------------------------------------------------------------------------------------|---------------------------------------------------------------------------------------------------------------------------------------------------------------------------------------------------------------------------------------------------------------------------------------------------------------------------------------------------------------------------------------------------------------------------------------------------------------------------------------------------------------------------------------------------------------------------------------------------------------------------------------|
| MAY 2024   Small Plan   385kcal 33g 38g 11g   Calories Protein Carbs Fat   Medium Plan   555kcal 48g 55g 16g   Calories Protein Carbs Fat |                                                                                                                                                                                                                                                                                                                                                                                                                                                                                                                                                                                                                                       |
| Cutry Chicken                                                                                                                             | ono one asta and Mixed Veggies<br>DINNER                                                                                                                                                                                                                                                                                                                                                                                                                                                                                                                                                                                              |
|                                                                                                                                           | Small Plan   455kcal 36g 44g 15g   Calories 36g carbs Fat   Medium Plan   660kcal 52g 64g 22g   Calories Frotein Carbs Fat                                                                                                                                                                                                                                                                                                                                                                                                                                                                                                            |
| SNACK<br>SNACK<br>SNACK<br>SCORCE, Construction<br>Small Plan<br>175kcal 59<br>Calories Protein<br>16g 10g<br>Carbs Fat                   | FREE BADADA   Free Badada |