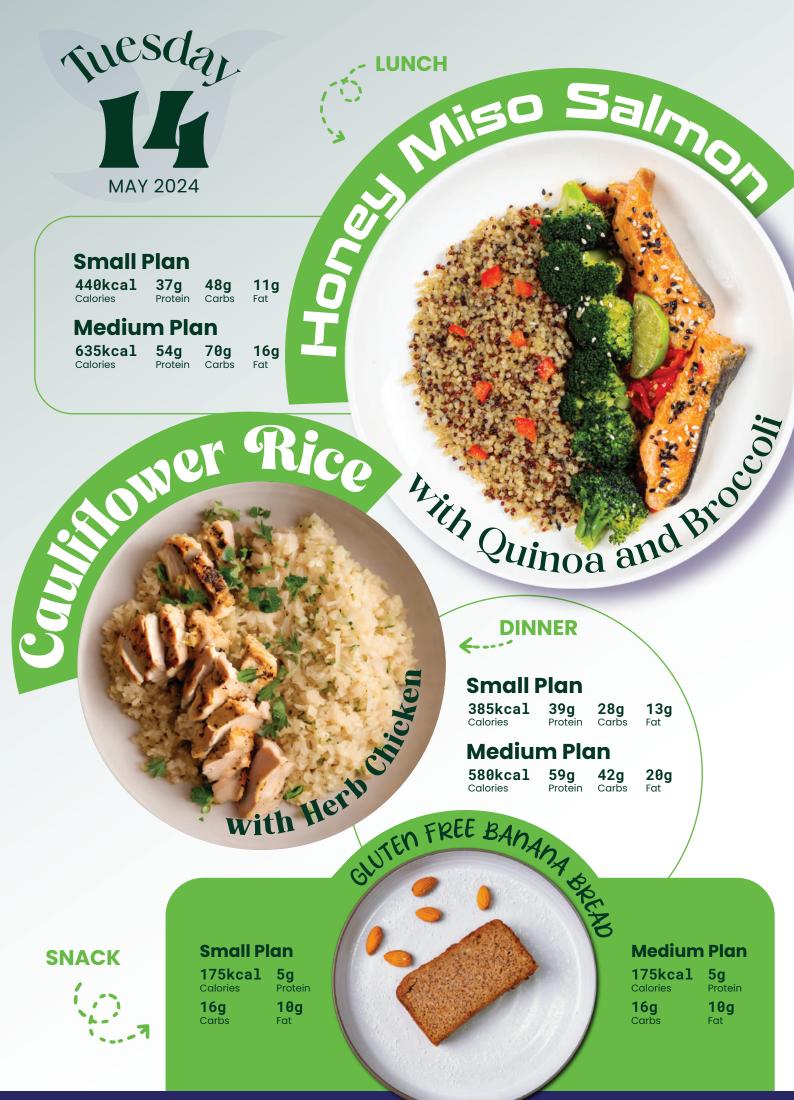

| 8g 8g<br>Carbs Fat<br>8g 8g                       |                                                                                | TES ENERGE                             | PITES |









#### **Small Plan**

460kcal 37g 42g 16g Calories Protein Carbs Fat

#### **Medium Plan**

690kcal 56g Calories Protein 63g 24g Carbs Fat

Na Po Tofi

Conut Basmati Rice and Long Ber

v Barramundi

LUNCH

#### Small Plan

355kcal 32g 32g Calories Protein Carbs

**11g** Fat

#### Medium Plan

515kcal 46g Calories Protein

13g Fat

13g Fat 46g 16g Carbs Fat

#### DINNER IND DATS ENERGY FILE

| SNACK | Small<br>Plan  | <b>190kcal</b><br>Calories | <b>6g</b><br>Protein | <b>12g</b><br>Carbs |  |
|-------|----------------|----------------------------|----------------------|---------------------|--|
| ·7    | Medium<br>Plan | <b>190kcal</b>             | <b>6g</b><br>Protein | <b>12g</b><br>Carbs |  |

## CHERRENDANCO



#### K.... LUNCH

#### **Small Plan**

405kcal 33g 12g 41g Calories C