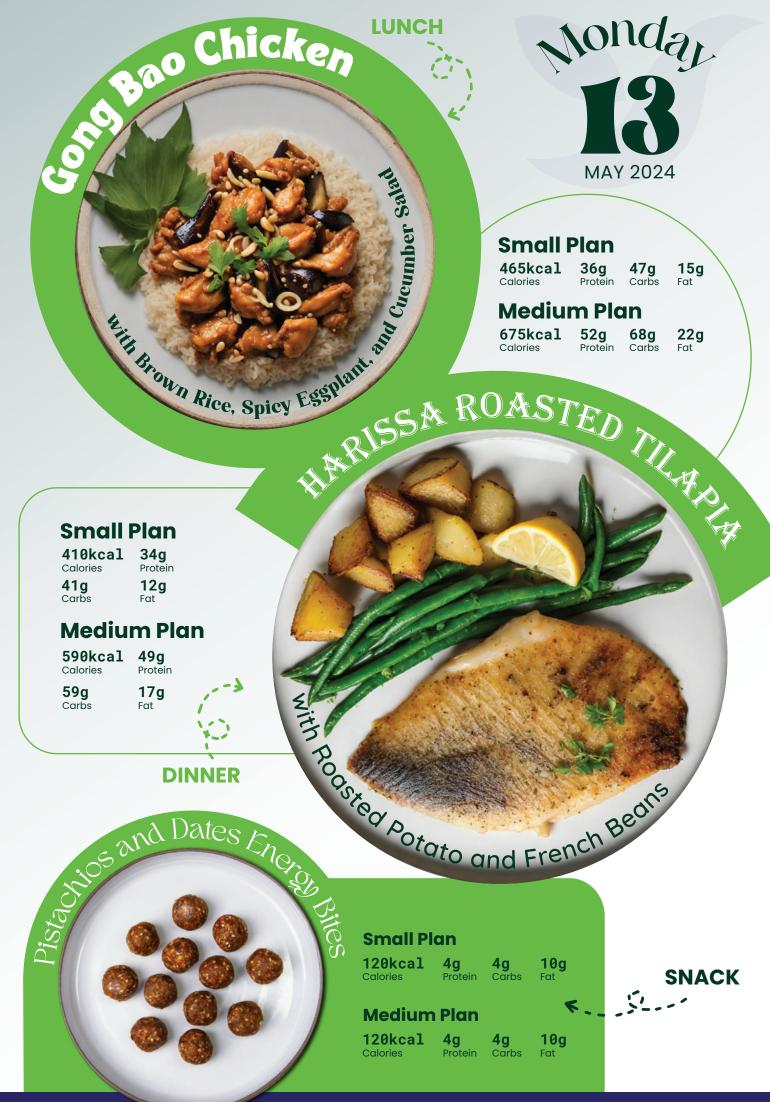

| 8g 8g<br>Carbs Fat<br>8g 8g                       |                                                                                | TES ENERGE                             | PITES |









#### **Small Plan**

460kcal 37g 42g 16g Calories Protein Carbs Fat

#### **Medium Plan**

690kcal 56g Calories Protein 63g 24g Carbs Fat

Na Po Tofi

Conut Basmati Rice and Long Ber

v Barramundi

LUNCH

#### Small Plan

355kcal 32g 32g Calories Protein Carbs

**11g** Fat

#### Medium Plan

515kcal 46g Calories Protein

13g Fat

13g Fat 46g 16g Carbs Fat

#### DINNER IND DATS ENERGY FILE

| SNACK | Small<br>Plan  | <b>190kcal</b><br>Calories | <b>6g</b><br>Protein | <b>12g</b><br>Carbs |  |
|-------|----------------|----------------------------|----------------------|---------------------|--|
| ·7    | Medium<br>Plan | <b>190kcal</b>             | <b>6g</b><br>Protein | <b>12g</b><br>Carbs |  |

## CHERRENDANCO



#### K.... LUNCH

#### **Small Plan**

405kcal 33g 12g 41g Calories