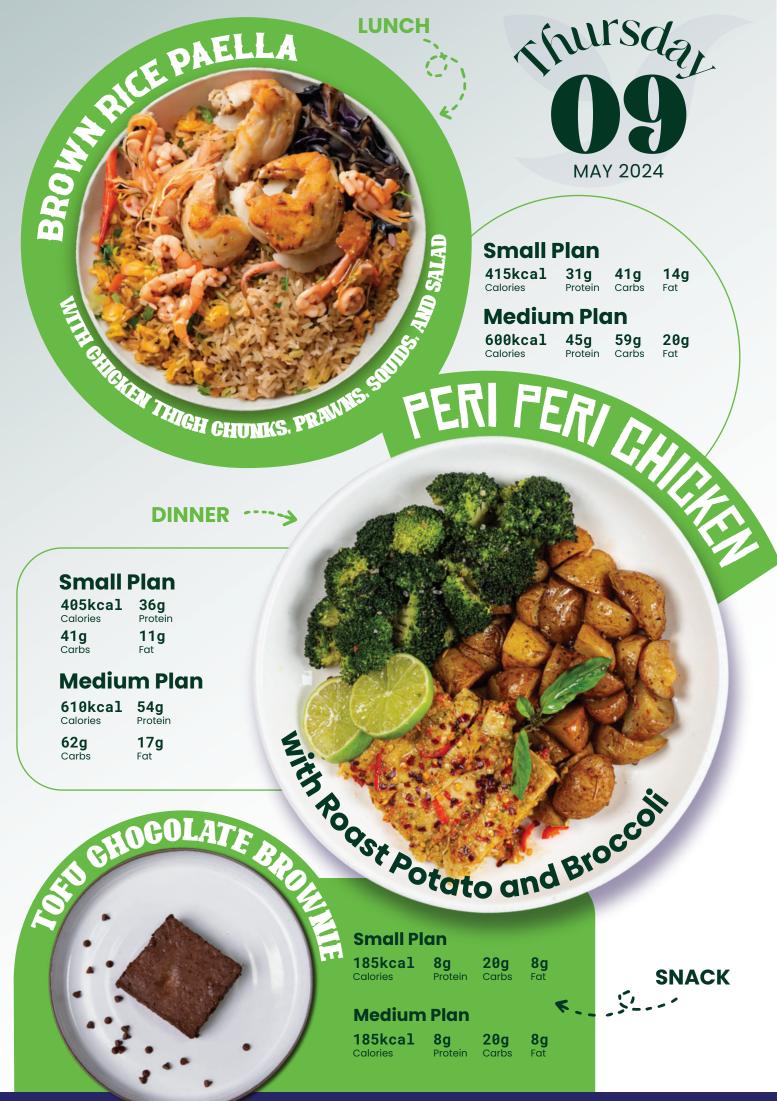

| Small Plan   455kcal 36g 44g 15g   Calories 36g carbs Fat   Medium Plan   660kcal 52g 64g 22g   Calories Frotein Carbs Fat                                                                                                                                                                                                                                                                                                                                                                                                                                                                                                            |
| SNACK<br>SNACK<br>SNACK<br>SCORCE, Construction<br>Small Plan<br>175kcal 59<br>Calories Protein<br>16g 10g<br>Carbs Fat                   | FREE BADADA   Free Badada |



| Small Pla<br>Galories Prot              | 24<br>n                   | Solution of the second | CH                                                | ced k                                                                          | Beege                                  |       |
|-----------------------------------------|---------------------------|----------------------------------------------------------------------------------------------------------------------------------------------------------------------------------------------------------------------------------------------------------------------------------------------------------------------------------------------------------------------------------------------------------------------------------------------------------------