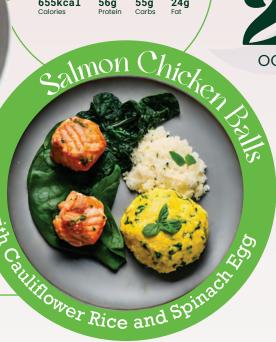

#### **Large Plan**

655kcal **56g** Protein 55g Carbs 24g Fat ruesday

OCT 2024

9g Fat 380kcal 26g Carbs 48g Protein

Large Plan

545kcal 38g Carbs **15g** Fat IN CHOCOLATE BRO

DINNER

Regular Plan 185kcal 8g