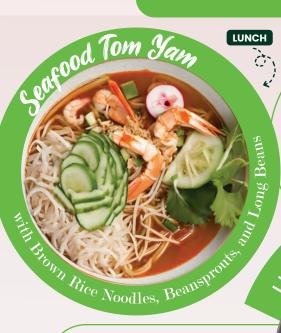

# CH CREEN CURRICA LUNCH

**Regular Plan** 

465kcal 43g 35g 17g Protein Carbs Fat

Large Plan

675kcal 63g 51g 24g Protein Carbs Fat

With the Brans Rice, Essplants, and Long Beans

chicken Balls WITH SWEET POTATOES, BAKED SPINACHE GOLDING