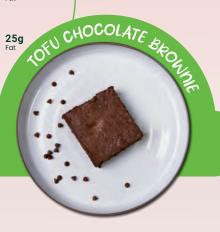

#### **Large Plan**

655kcal **56g** Protein 55g Carbs 24g Fat ruesday

OCT 2024

9g Fat 380kcal 26g Carbs 48g Protein

Large Plan

545kcal 38g Carbs **15g** Fat IN CHOCOLATE BRO

DINNER

Regular Plan 185kcal 8g