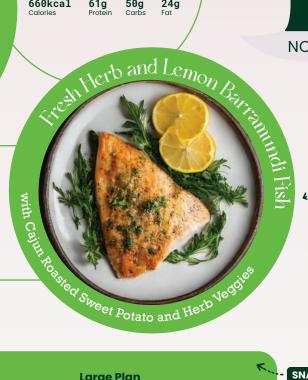

#### Large Plan

660kcal **25g** Fat 50g Carbs

Nonday 28 OCT 2024

420kcal Calories 43g Protein 29g Carbs **15g** Fat