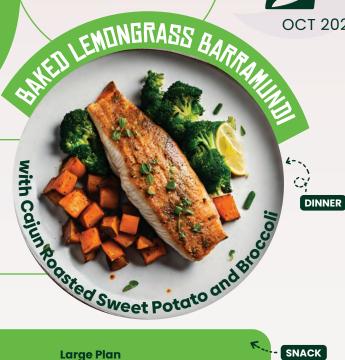

#### Large Plan

625kcal 51g Carbs 20g

emangrass Barrament. with Brown Police, Stew Police, Bittergourd, and Red Calif

LUNCH