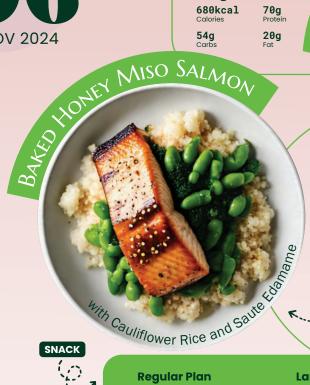

680kcal

20g

Chicken Nago.

With Basmar, Pice Boiled Egg, and Cucumber **Regular Plan** 

385kcal Calories 43g Proteir 16g Carbs **17g** Fat

Large Plan

23g Carbs 24g Fat 560kcal 63g

C.-- DINNER