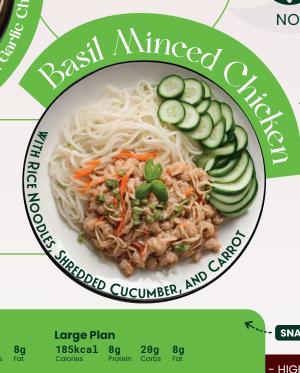

odil Minced Chicken LUNCH

#### **Regular Plan**

430kcal 32g Carbs **15g** Fat 43g

#### **Large Plan**

635kcal 47g Carbs 22g Fat shursday.

OCT 2024