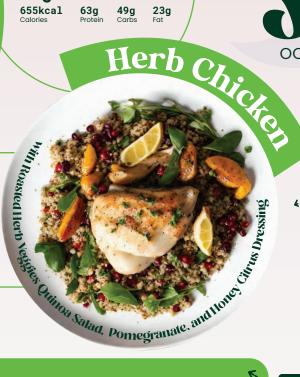

# CH CREEN CURRICA LUNCH

**Regular Plan** 

465kcal 43g 35g 17g Protein Carbs Fat

Large Plan

675kcal 63g 51g 24g Protein Carbs Fat

With the Brans Rice, Essplants, and Long Beans

chicken Balls WITH SWEET POTATOES, BAKED SPINACHE GOLDING