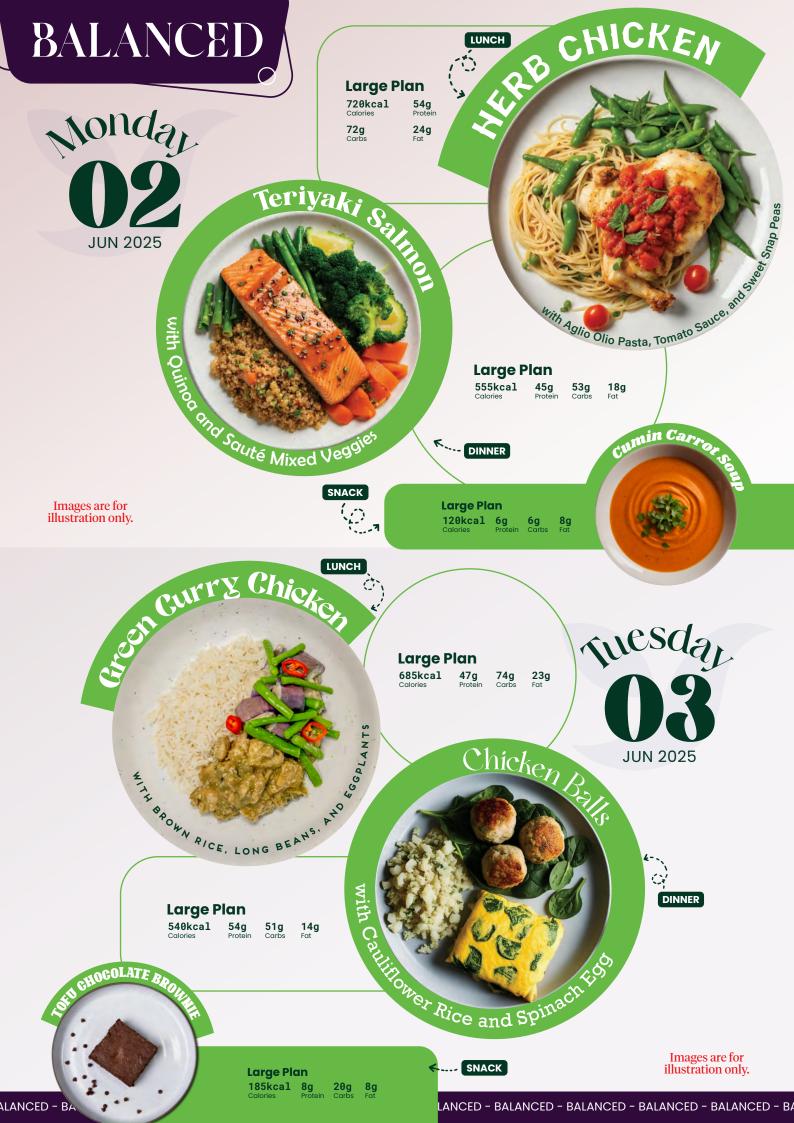

**52g** Protein **22g** Fat

with Rogored Polato and Herb Veodes

Large Plan

610kcal **54g** Protein **59g** Carbs **17g** Fat

C... DINNER

**Large Plan** 

125kcal 4g 2g Carbs 11g Fat TEX CHOCOLATE EMERGY BITES

Images are for illustration only.

LUNCH

osi Minced Chicken Brown Rice, Scrambled High

Large Plan

590kcal

**54g** Protein

**53g** Carbs

Large Plan

635kcal

52g Protein

61g Carbs

**20g** Fat

thursday

JUN 2025

18g

HAKETI LEMUNGRASIS BARRA With Cajun Road Sweet Potato and Brocco

DINNER

on Fat Cheese

**Large Plan** 

170kcal 8g

14g 9g

650kcal **41g** Protein

**28g** Fat **59g** Carbs