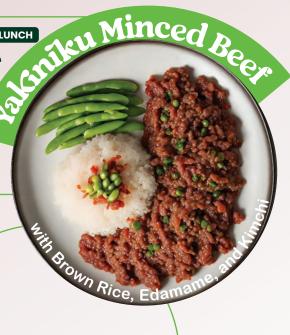

5g

705kcal

**47g** Protein

72g Carbs 26g LUNCH

ERITILADIA With Roasted Potatoes, French

Eth Blown Rice and Saute Green Peds

BEEF CHILLI CONCERN