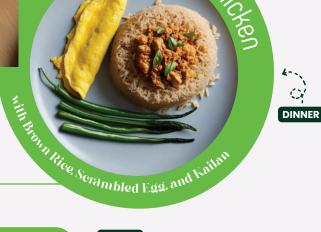

Images are for illustration only.

LUNCH

osi Minced Chicken Brown Rice, Scrambled High

Large Plan

590kcal

**54g** Protein

**53g** Carbs

Large Plan