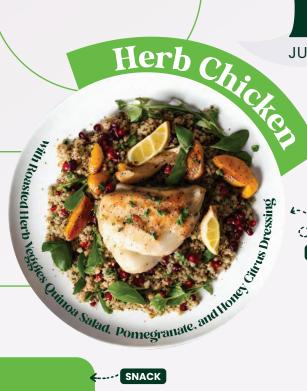

**22g** Fat

ind Roasted Chicken LUNCH

With Shiitake, Brown Rice and St.

Herb and Lemon with Roasted Pototoes and French Beans

Large Plan

645kcal 57g **57g**Carbs 21g Fat

K... DINNER

Large Plan