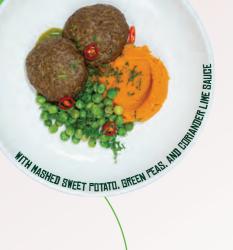

gridar 27

JUN 2025

WITH MASHED SIWEET POTATO, GREEN PEAS, IND.

585kcal Calories

Large Plan

49g Carbs 20g Fat Basil Minced Chicken

ALANCED

Roller Chocologe Che & Bites