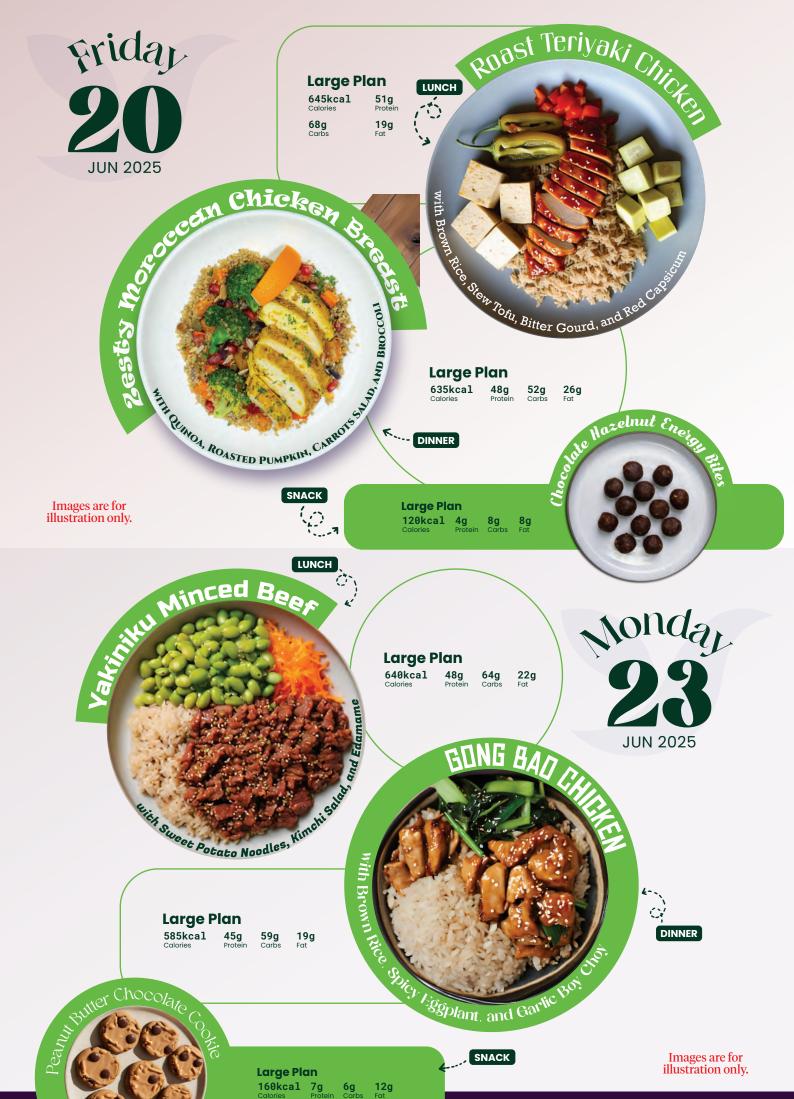

**22g** Fat

ind Roasted Chicken LUNCH

With Shiitake, Brown Rice and St.

Herb and Lemon with Roasted Pototoes and French Beans

Large Plan

645kcal 57g **57g**Carbs 21g Fat

K... DINNER

Large Plan