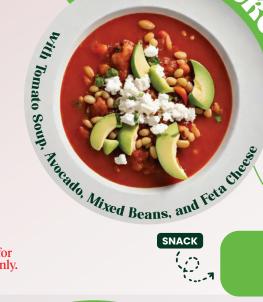

DINNER

on Fat Cheese

**Large Plan** 

170kcal 8g

14g 9g

650kcal **41g** Protein

**28g** Fat **59g** Carbs