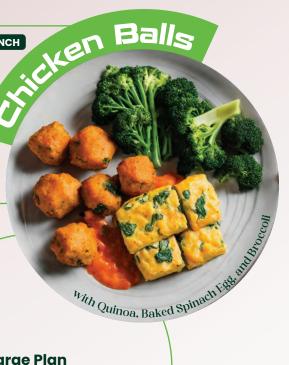

Images are for illustration only.

LUNCH

osi Minced Chicken Brown Rice, Scrambled High

Large Plan

590kcal

**54g** Protein

**53g** Carbs

Large Plan