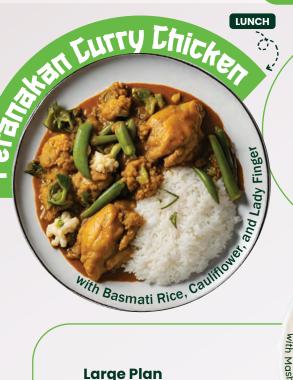

120kcal 4g 10g Fat

IND DATES ENERGY ELLE PISTARY

Images are for illustration only.

CURRY CHICKEN

Large Plan

690kcal **52g** Protein 68g Carbs 23g Fat griday
13 JUN 2025

With Basmati Rice, Eggplants and Joseph Strain Rice, Eggplants and Joseph Rice, Eggplants and Rice, Eggplants and