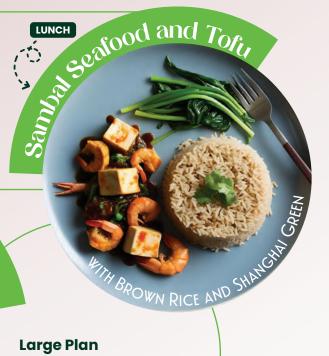

Images are for illustration only.

LUNCH

osi Minced Chicken Brown Rice, Scrambled High

Large Plan

590kcal

**54g** Protein

**53g** Carbs

Large Plan