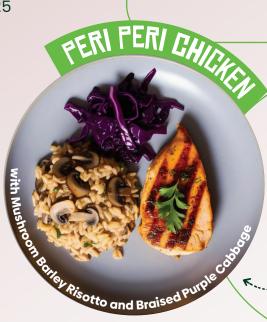

**22g** Fat

ind Roasted Chicken LUNCH

With Shiitake, Brown Rice and St.

Herb and Lemon with Roasted Pototoes and French Beans

Large Plan

645kcal 57g **57g**Carbs 21g Fat

K... DINNER

Large Plan