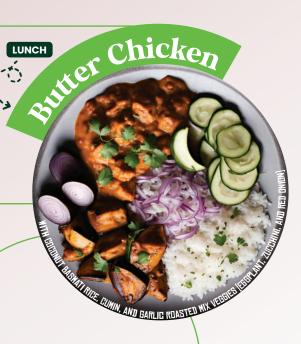

AN CURRY BEER

With Coconut Basmati Rice

**Large Plan** 

655kcal

**52g** Protein

59g Carbs 23g Fat griday

**MAY 2025** 

Large Plan