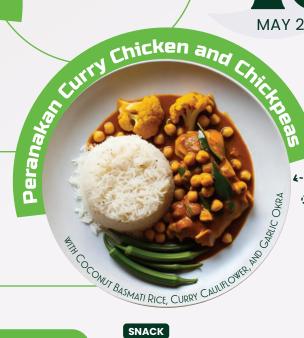

AN CURRY BEER

With Coconut Basmati Rice

**Large Plan** 

655kcal

**52g** Protein

59g Carbs 23g Fat griday

**MAY 2025** 

Large Plan