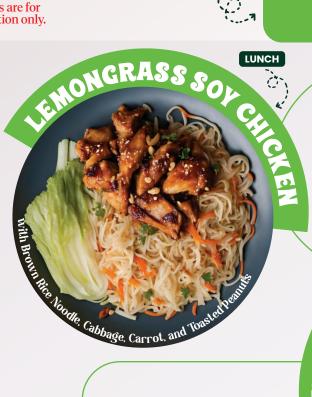

CURRY CHICACA Will Brown Rice and Mix Joseph

Large Plan

645kcal

45g Protein

23g Fat 64g Carbs

thursday **MAY 2025** 

BAKED GOCHUJANG CH

Large Plan