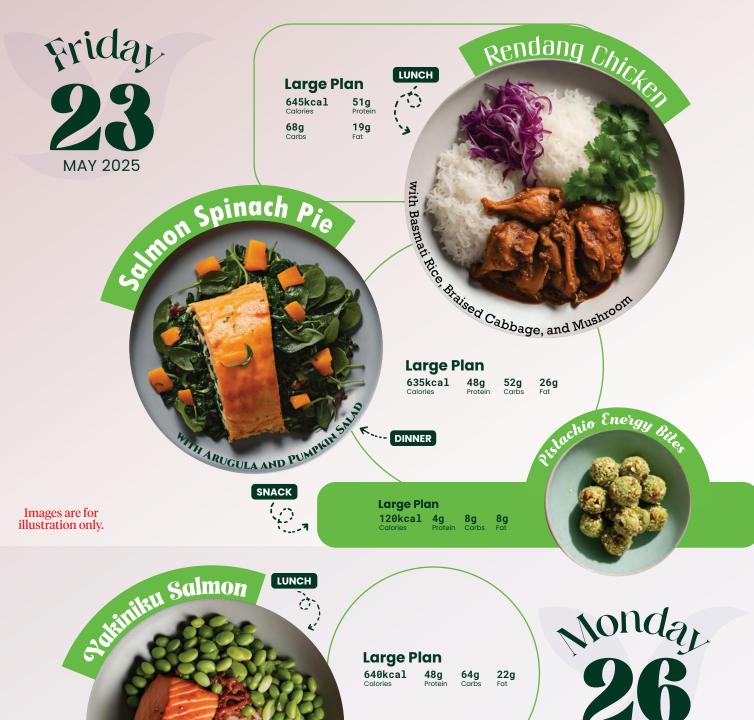

# **Large Plan**

48g Protein 635kcal **52g** Carbs **26g** Fat

K... DINNER

 $V_{Odles, Braised Cabbas}$ 

YAKINIKU PRALINI

**Large Plan** 

125kcal 4g 3g Carbs CHIA SEEDS PUDDING

Images are for illustration only.