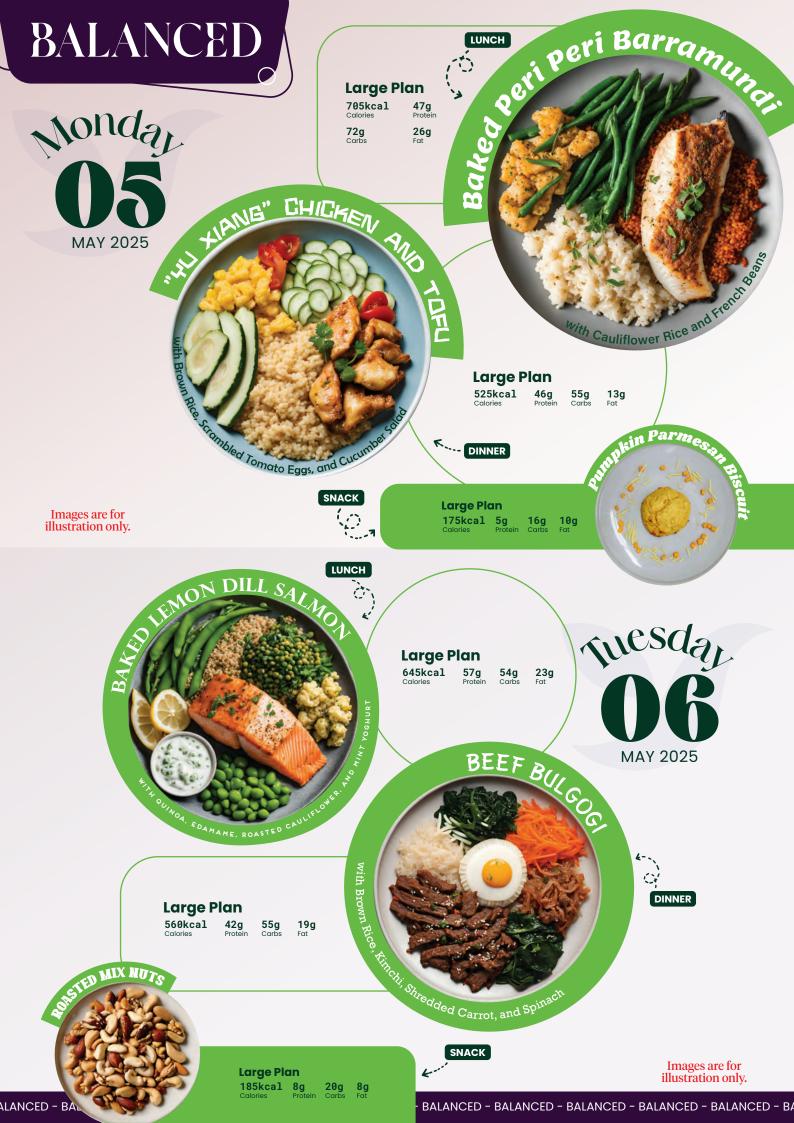

**20g** Fat

Pot Style Chicken

With Shilleke Rice, Scramble Egg and California Report of the Report of the Rice, Scramble Egg and California Report of the Ri

HARISSA BAKED with Aglio Olio Pulant Caponata, and Creek

Large Plan 600kcal

48g Protein

62g Carbs 18g Fat

K... DINNER

**Large Plan** 

175kcal 5g

16g Carbs 10g Fat FREE BANANA PROCE

Images are for illustration only.

CURRY CHICACA Will Brown Rice and Mix Joseph

Large Plan

645kcal

45g Protein

23g Fat 64g Carbs

thursday **MAY 2025** 

BAKED GOCHUJANG CH

Large Plan

630kcal

**52g** Protein

**59g** Carbs

**20g** Fat

POASTED CAPSICUM, AND BROCCOLL

DINNER

date Havelnut Energy Biles

ALANCEL

Large Plan

120kcal 4g

8g

SNACK

645kcal

**19g** Fat 68g Carbs

# **Large Plan**

48g Protein 635kcal **52g** Carbs **26g** Fat

K... DINNER

 $V_{Odles, Braised Cabbas}$ 

YAKINIKU PRALINI

**Large Plan** 

125kcal 4g 3g Carbs CHIA SEEDS PUDDING

Images are for illustration only.