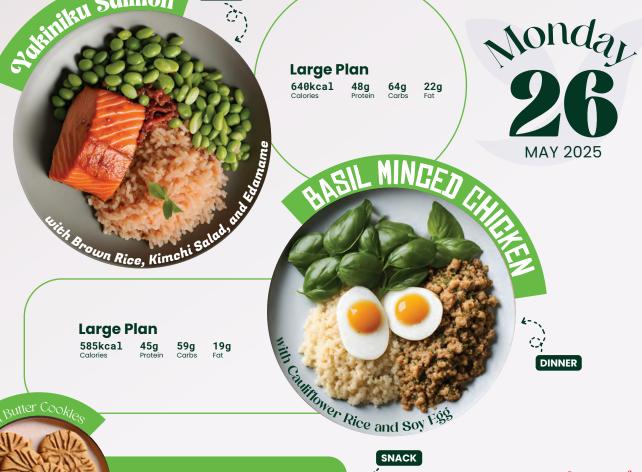

22g Fat

16g

ruesday.

Large Plan

640kcal 48g Protein

64g Carbs

**22g** Fat

Busil Minced Chicke Sorout, Daikon, Carrol