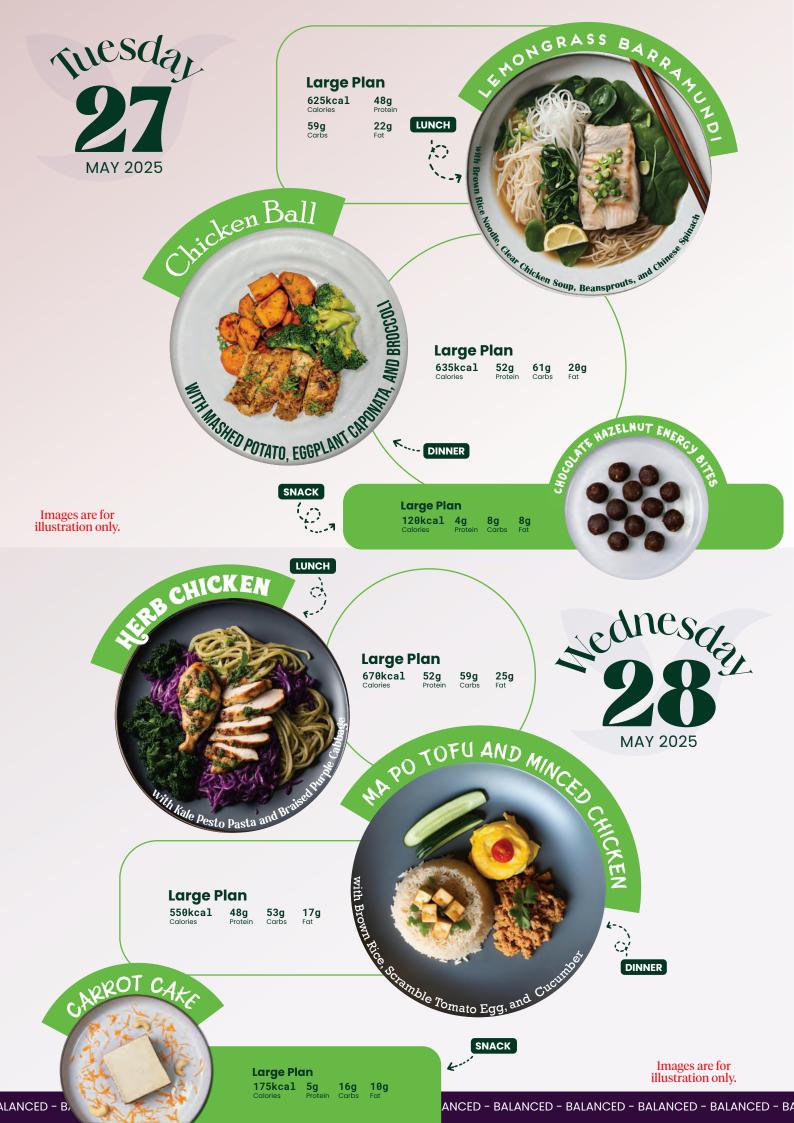

630kcal

**52g** Protein

**59g** Carbs

**20g** Fat

POASTED CAPSICUM, AND BROCCOLL

DINNER

date Havelnut Energy Biles

ALANCEL