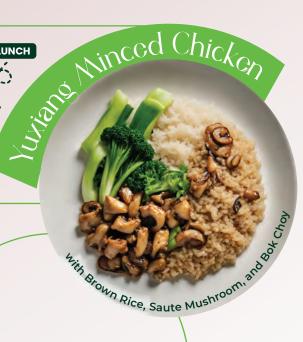

20g

670kcal **52g** Protein

**22g** Fat 67g Carbs

LUNCH MINCED BEEN

THIRI BROWN RICE, EDANG

emongrass Barranes. MITH RICE NOODLESS, BEHNISDROUTS, SPINACH, AND CLERR CHILD

Large Plan

600kcal Calories **59g** Carbs 19g Fat