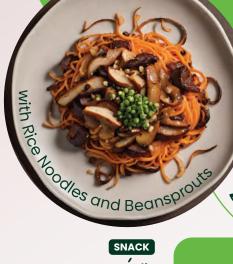

20g

670kcal **52g** Protein

**22g** Fat 67g Carbs

LUNCH MINCED BEEN

THIRI BROWN RICE, EDANG

emongrass Barranes. MITH RICE NOODLESS, BEHNISDROUTS, SPINACH, AND CLERR CHILD

Large Plan

600kcal Calories **59g** Carbs 19g Fat