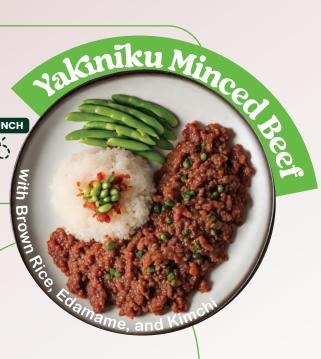

20g

670kcal **52g** Protein

**22g** Fat 67g Carbs

LUNCH MINCED BEEN

THIRI BROWN RICE, EDANG

emongrass Barranes. MITH RICE NOODLESS, BEHNISDROUTS, SPINACH, AND CLERR CHILD

Large Plan

600kcal Calories **59g** Carbs 19g Fat