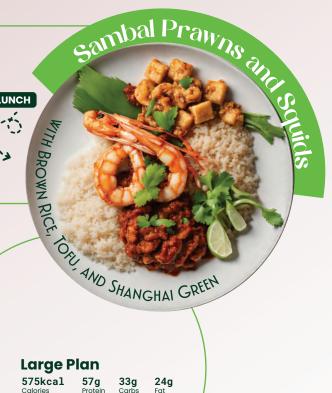

### Large Plan

575kcal 59g Carbs 48g

DINNER

HITH BROWN RICE AND LADY FINGER

**Regular Plan** 

180kcal 4g

**5g** Carbs 16g Fat **Large Plan** 

180kcal 4g