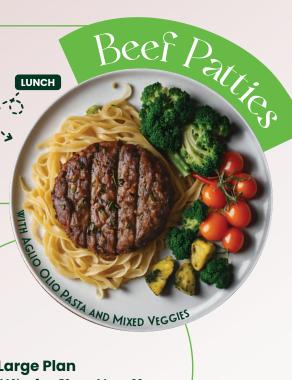

20g

670kcal **52g** Protein

**22g** Fat 67g Carbs

LUNCH MINCED BEEN

THIRI BROWN RICE, EDANG

emongrass Barranes. MITH RICE NOODLESS, BEHNISDROUTS, SPINACH, AND CLERR CHILD

Large Plan

600kcal Calories **59g** Carbs 19g Fat