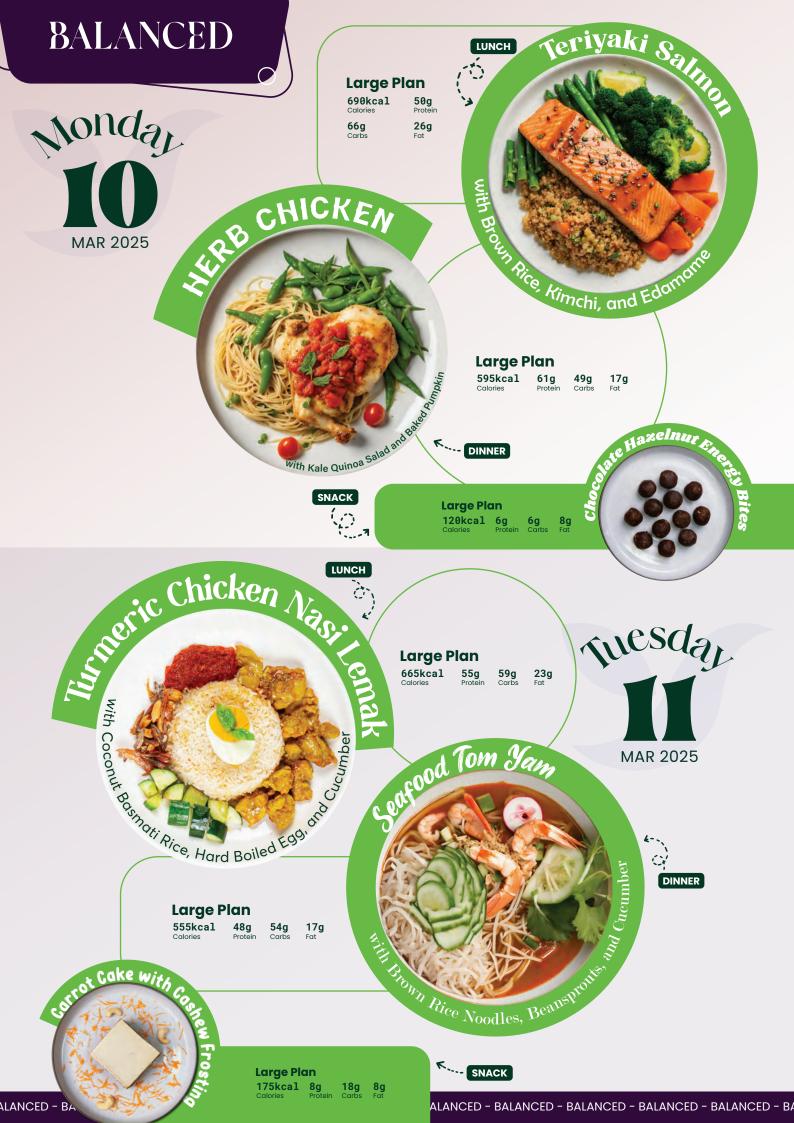

THIGH CHUNKS GHICK HITH THOUND PICE PAELLA, PRANTIS

Large Plan

600kcal 45g Protein

**59g** Carbs **20g** Fat shursday. MAR 2025

PERI PERI GHIRE

**Large Plan** 

610kcal

54g Protein