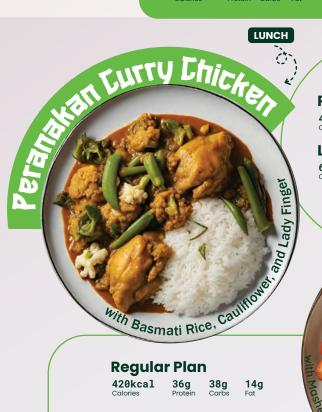

grida, 28 **MAR 2025** 

**Regular Plan** 

440kcal Calories 32g Proteir **15g** Fat 44g Carbs