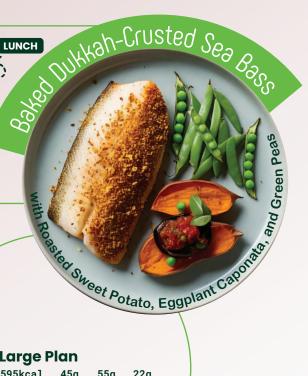

# of pen Chicken

Ries Curry Cauliflower, and

WITH ROASTED POTATO AND BELLEVILLE

### Large Plan

605kcal **47g** Protein **54g** Carbs **23g** Fat

CHE WITH CASHEW FROOTHE SEE

K... DINNER

Images are for illustration only.