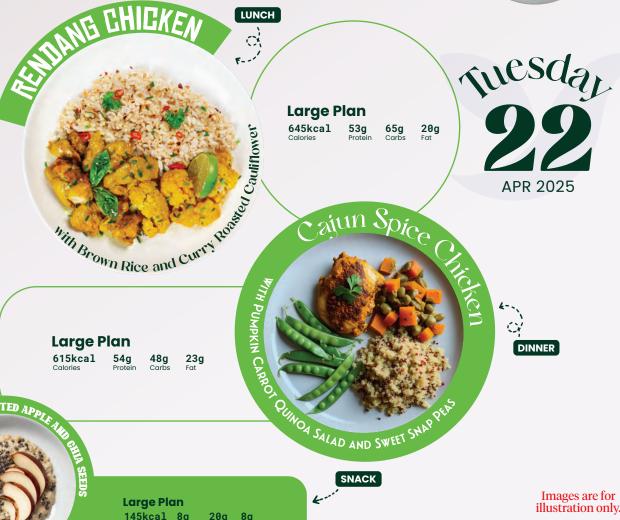

# of pen Chicken

Ries Curry Cauliflower, and

WITH ROASTED POTATO AND BELLEVILLE

### Large Plan

605kcal **47g** Protein **54g** Carbs **23g** Fat

CHE WITH CASHEW FROOTHE SEE

K... DINNER

Images are for illustration only.

### Large Plan

180kcal 8g 19g Carbs 8g Fat