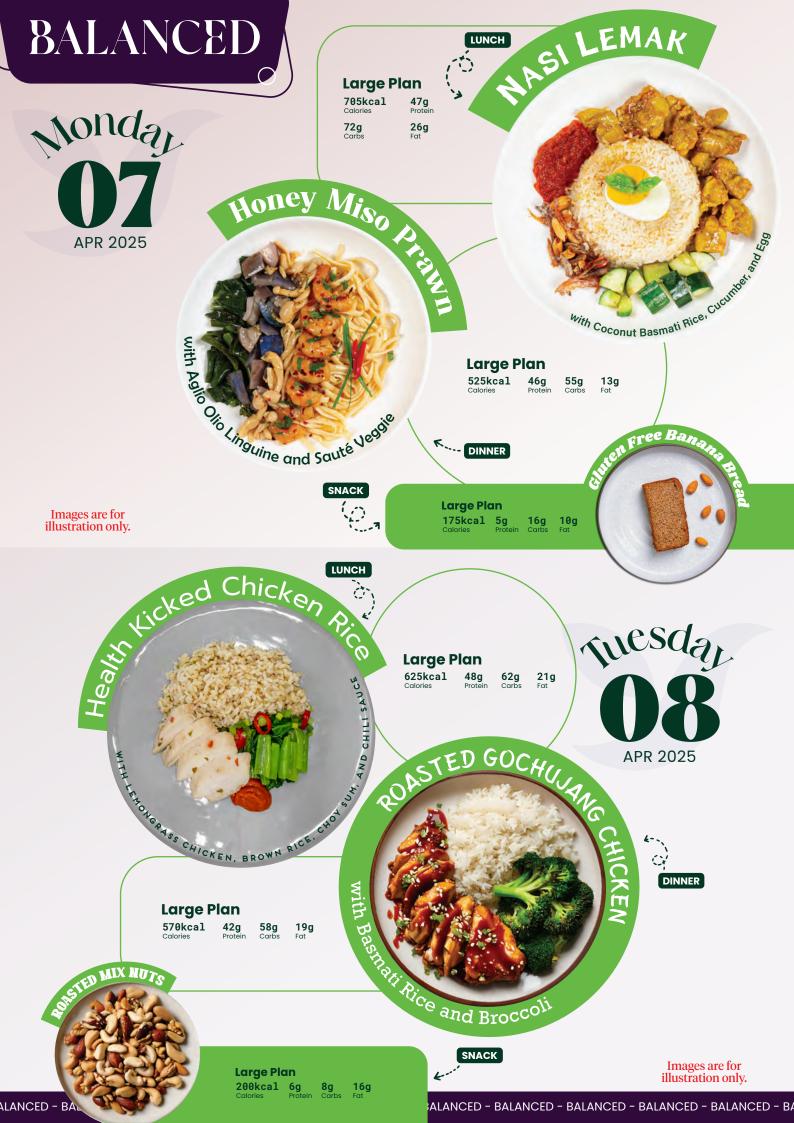

With Brown Rice and Shanghai Greens

**Large Plan** 

**45g** Protein **55g** Carbs **22g** Fat 595kcal

K.... DINNER

**Large Plan** 

185kcal 8g

COLATE TOFU BROWN

Images are for illustration only.

LUNCH

**Large Plan** 

630kcal 64g Carbs **22g** Fat Thursday **APR 2025** 

Mill Brown Rice, Kimedi, and Rice

Large Plan

650kcal Calories

57g

62g Carbs

**20g** Fat

HERB CHICKEN with Tomatoumolemeal Pasta and Cajun Mix Vedar

DINNER

Chocolate Energy

ALANCEL

**Large Plan** 

125kcal 4g

610kcal

59g Carbs

19g Fat