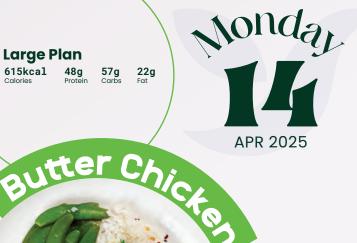

# Large Plan

615kcal 48g Protein **57g** Carbs **22g** Fat

**APR 2025** 

with Roasted Potato, Herb Verge of Junato

Large Plan

610kcal

47g Protein

62g Carbs