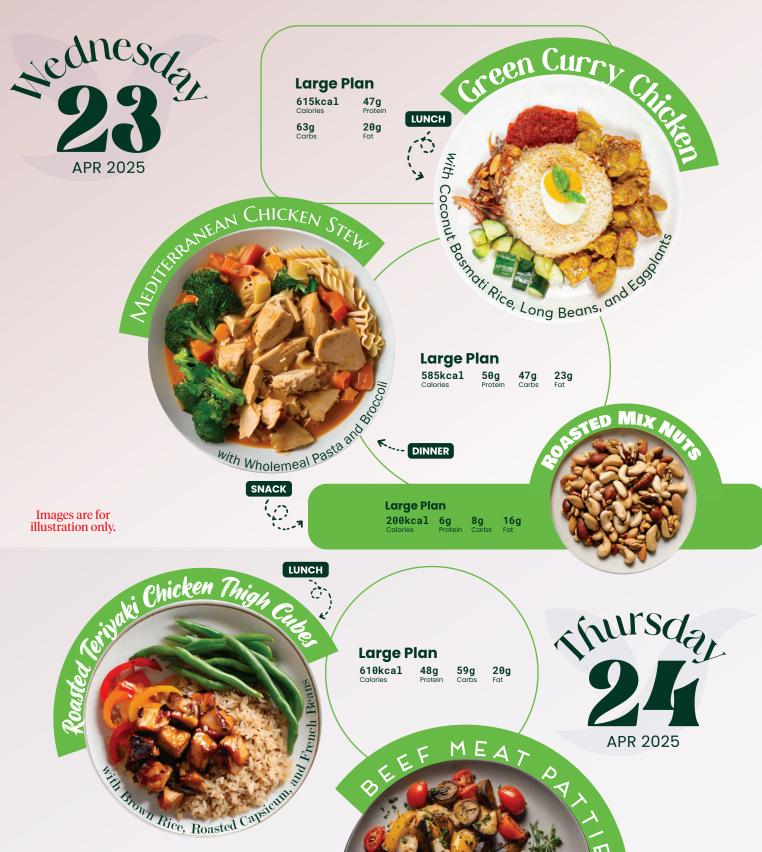

# Large Plan

615kcal 48g Protein **57g** Carbs **22g** Fat

**APR 2025** 

with Roasted Potato, Herb Verge of Junato

Large Plan

610kcal

47g Protein

62g Carbs

**20g** Fat

DINNER

continuiter Cookies

ALANCE

180kcal 4g

16g

fursday. **APR 2025** 

**Large Plan** 

635kcal

Protein

**24g** Fat 47g Carbs

Vakiniku Minceal Rec Airth Dumpkin Carrot Quinos Salad and ite & with sweet portoto Noodle, Beansprouts, and Link

Large Plan

575kcal Calories **57g** Protein 42g Carbs **20g** Fat

K... DINNER

Large Plan

175kcal 5g 16g Carbs 10g EN FREE BANANA BIREL

Images are for illustration only.

Large Plan 665kcal

**52g** Protein 62g Carbs griday

**APR 2025** 

Large Plan