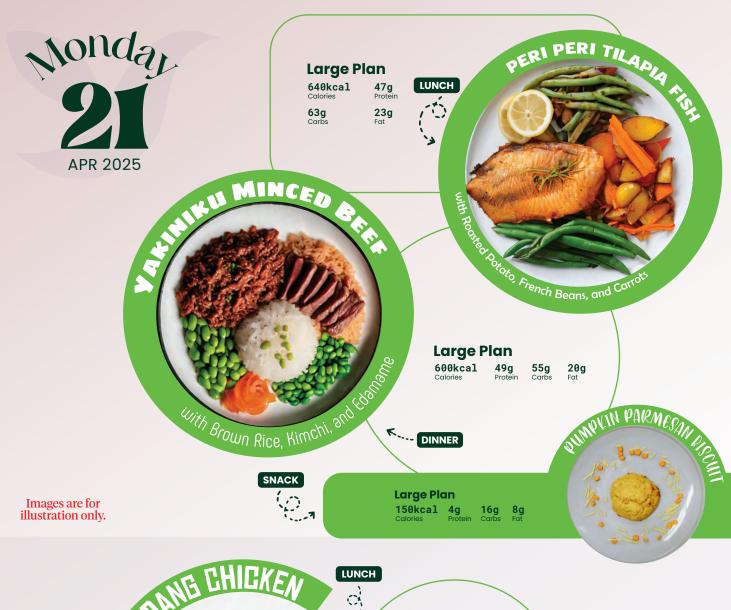

With Brown Rice and Shanghai Greens

**Large Plan** 

**45g** Protein **55g** Carbs **22g** Fat 595kcal

K.... DINNER

**Large Plan** 

185kcal 8g

COLATE TOFU BROWN

Images are for illustration only.

LUNCH

**Large Plan** 

630kcal 64g Carbs **22g** Fat Thursday **APR 2025** 

Mill Brown Rice, Kimedi, and Rice

Large Plan

650kcal Calories

57g

62g Carbs

**20g** Fat

HERB CHICKEN with Tomatoumolemeal Pasta and Cajun Mix Vedar

DINNER

Chocolate Energy

ALANCEL

**Large Plan** 

125kcal 4g

610kcal

59g Carbs

19g Fat