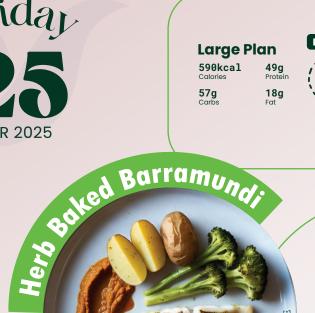

# Large Plan

615kcal 48g Protein **57g** Carbs **22g** Fat

**APR 2025** 

with Roasted Potato, Herb Verge of Junato

Large Plan

610kcal

47g Protein

62g Carbs