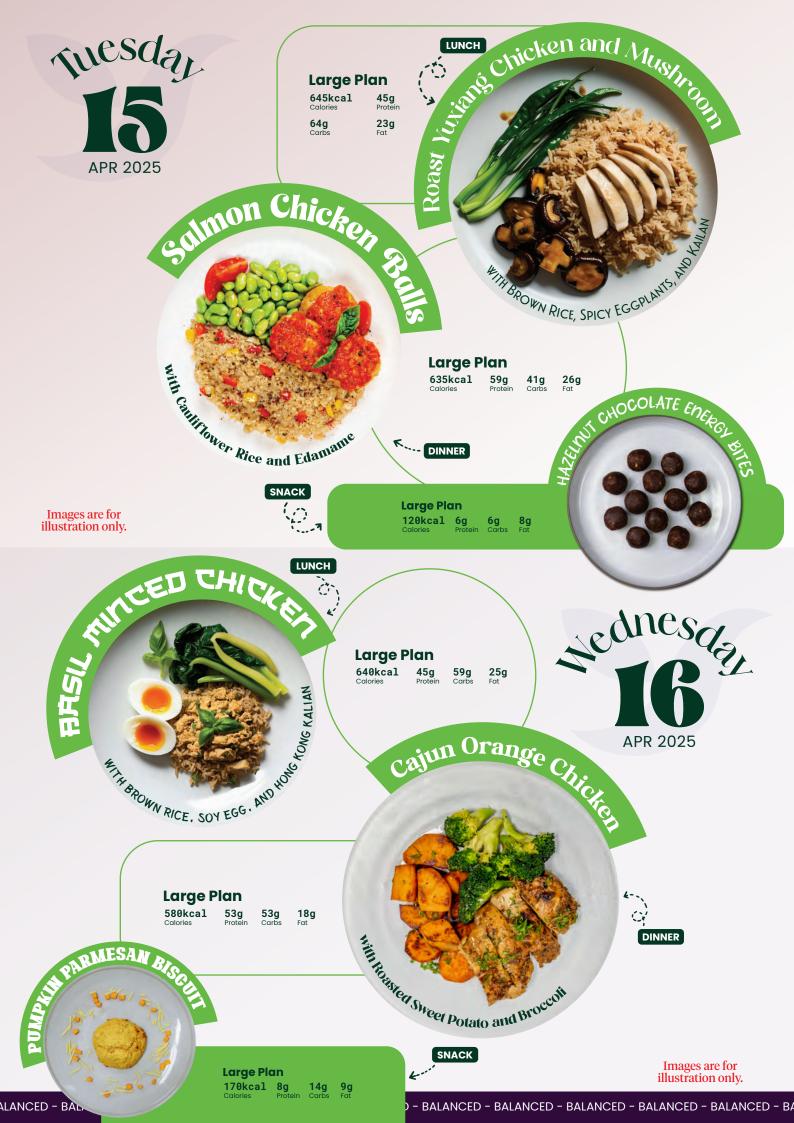

LUNCH

**Large Plan** 

630kcal 64g Carbs **22g** Fat Thursday **APR 2025** 

Mill Brown Rice, Kimedi, and Rice

Large Plan

650kcal Calories

57g

62g Carbs