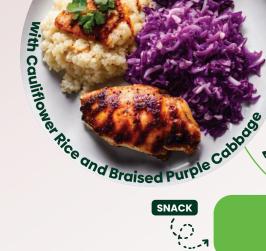

## Large Plan

700kcal

**72g** Carbs

LUNCH Chicken Nass. **20g** Fat With Basman, Pice, Boiled Egg, and Cucumber

ANISO SALMON With Cauliflower Rice and Saute Live R.

Large Plan

540kcal

**52g** Protein 30g Carbs **23g** Fat