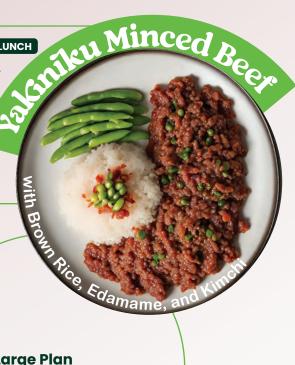

osil Minced Chicken

LUNCH

Thill Brown Rice, Soy Kess, and Light

**Large Plan** 

**52g** Protein **20g** Fat 635kcal 61g Carbs

fursda.

FEB 2025

HAKET LEMONGRASS BARRE