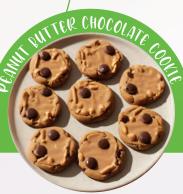

585kcal

**51g** Protein

49g Carbs

**20g** Fat

Basil Minced Chicken Hill Hown Rice, Sov Egg, and Kailan

LANCED

Pour Butter Chocologo Circia Bites

**Large Plan** 

125kcal 4g

3g Carbs

11g

- SNACK