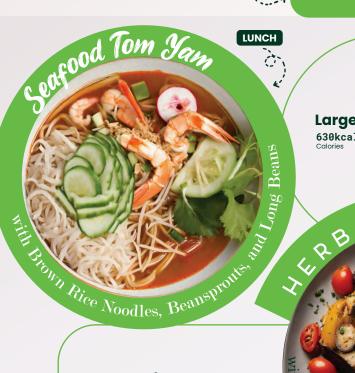

osil Minced Chicken

LUNCH

Thill Brown Rice, Soy Kess, and Light

**Large Plan** 

**52g** Protein **20g** Fat 635kcal 61g Carbs

fursda.

FEB 2025

HAKET LEMONGRASS BARRE