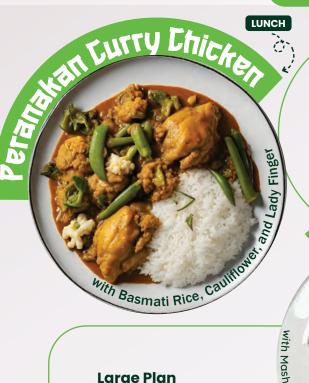

180kcal 4g

**5g** Carbs 16g Fat

ETHEROWN RICE AND LADY FINGER

**Large Plan** 

660kcal

49g Protein

22g Fat 67g Carbs

Nonday.