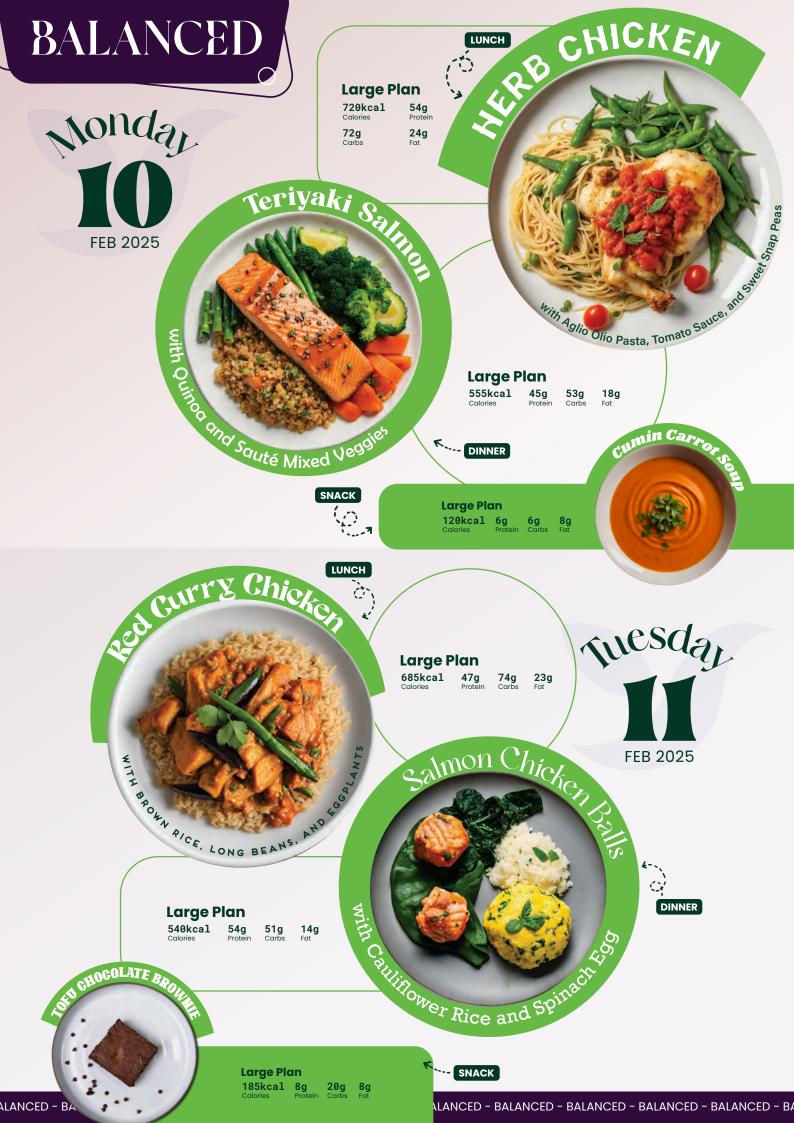

67g Carbs

**22g** Fat

with Rosered Polato and Herb Vesses

**Large Plan** 

**54g** Protein 610kcal **59g** Carbs **17g** Fat

K... DINNER

Large Plan

125kcal 4g 2g Carbs TER CHOCOLATE ENERGY BITES

osil Minced Chicken

LUNCH

Thill Brown Rice, Soy Kess, and Light

**Large Plan** 

**52g** Protein **20g** Fat 635kcal 61g Carbs

fursda.

FEB 2025

HAKET LEMONGRASS BARRE