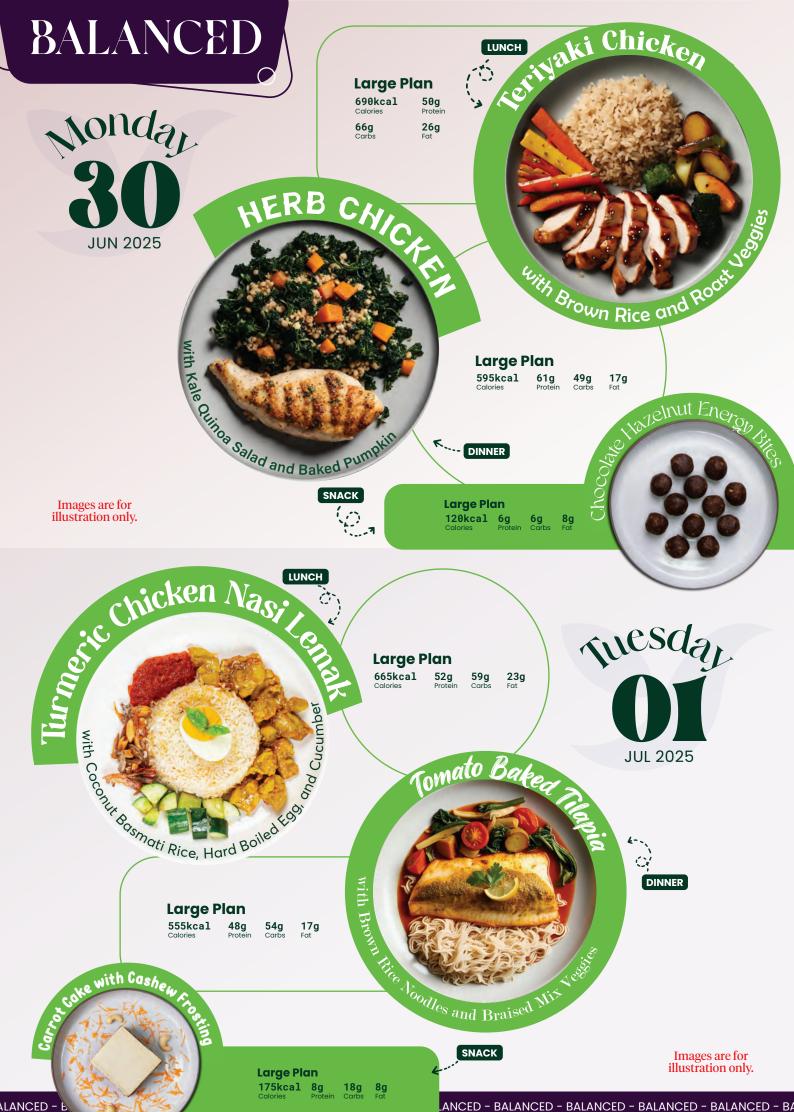

55g Carbs **16g** Fat

cacen Curry Chick

Large Plan

660kcal Calories **52g** Protein 64g Carbs **22g** Fat

K... DINNER

Images are for illustration only. Zitif Basmati Rice, Eggplants, and SNACK

Large Plan

175kcal 5g 10g 16g

GUTEN FREE BANANA DE E

LUNCH

**Large Plan** 

600kcal 45g Protein

59g Carbs **20g** Fat fursday JUL 2025

**Large Plan** 

610kcal **54g** Protein 62g Carbs **17g** Fat

PERICHIES MENTERS With Road Potato and Broccoli

DINNER

THURILLATE BROWN,

ALANCED - E

**Large Plan** 

185kcal 8g

SNACK

griday. **JUL 2025** 

**Large Plan** 

670kcal

67g

**52g** Protein

**22g** Fat

Stern Mushroom Step

**Large Plan** 

600kcal **59g** Carbs

48g Protein

**19g** Fat

Images are for illustration only.

**Large Plan** 

120kcal 4g

C... DINNER

**8g** Carbs

G BAO CHICKEN

LUNCH