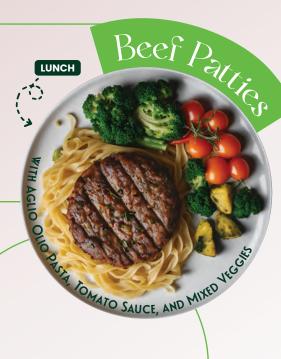

Large Plan 180kcal 8g 19g Carbs

niesday.

**Large Plan** 

650kcal

**50g** Proteir

**21g** Fat 66g

LUNCH

sambal Seafood and Tole TH BROWN RICK AND SHANGHAI GREET

chicken William Coup, Avocado, Mixed Beate, K.

Large Plan

575kcal

33g Carbs

8g

24g Fat

DINNER

Images are for illustration only.