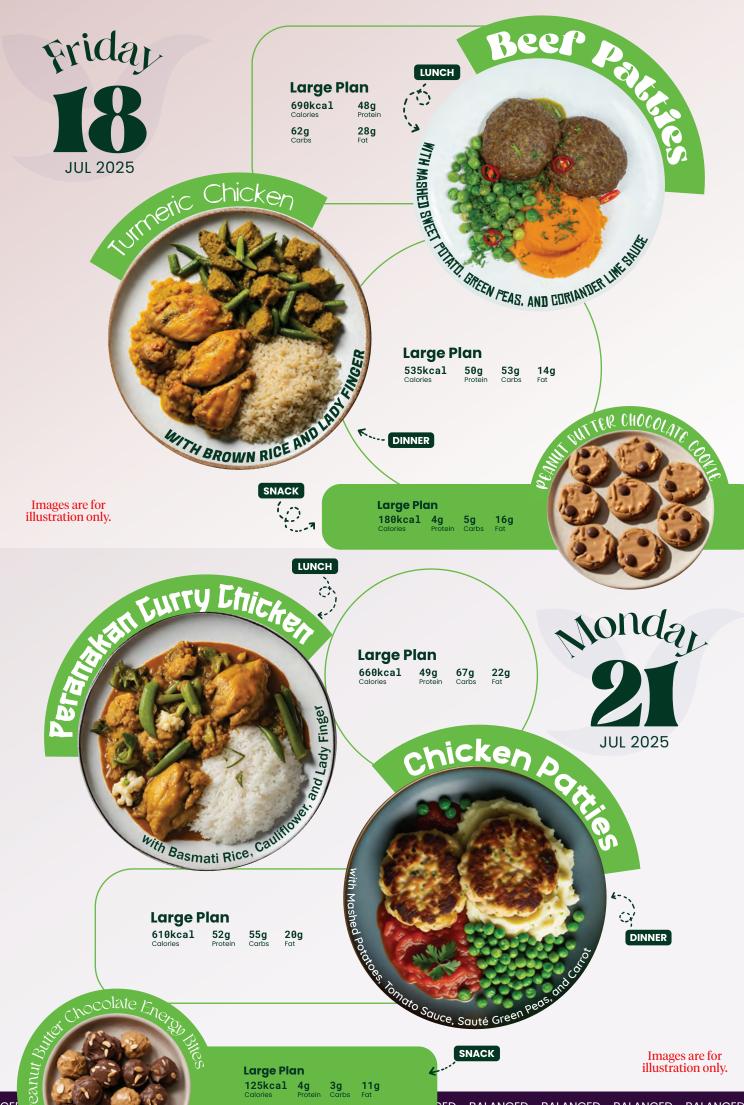

670kcal

67g

**52g** Protein

**22g** Fat

Stern Mushroom Step

**Large Plan** 

600kcal **59g** Carbs

48g Protein

Large Plan

675kcal

**52g** Protein

68g

22g Fat

Monday

JUL 2025

Large Plan

590kcal Calories

**49g** Protein

**59g** Carbs

**17g** Fat

SSA ROASTEO Patrica and French Bears

DINNER

Chocolate

ALANCE

Large Plan

120kcal 4g 2g

11g

SNACK

Large Plan 675kcal

**56g** Protein

63g Carbs

**23g** Fat