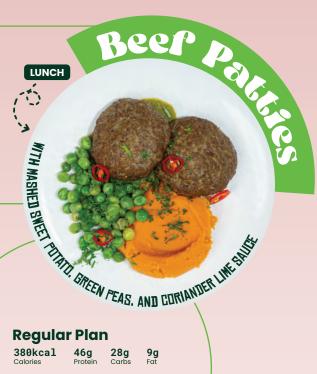

# **Large Plan**

680kcal

With Stroganoff Sauce, French Beans, and Mashed Calling Plan

12g

**Regular Plan** 

335kcal 38g Protein 20g 12g Fat

**Large Plan** 

63g Protein 530kcal 29g Carbs