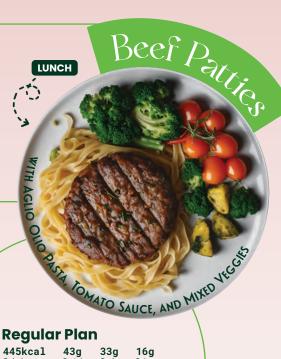

# **Large Plan**

630kcal 64g

18g 52g

LUNCH

Miso Salmon

cherb Chicke With Quinoa and Broco

395kcal 47g Proteir 21g Carbs **14g** Fat