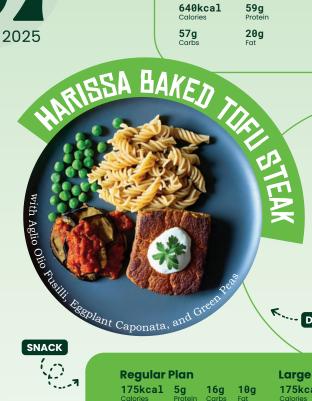

580kcal 46g 59g 17g

**17g** Fat

K... DINNER

LUNCH

Images are for illustration only.

EGETARIAN - 🔍

175kcal 5g

10g

Large Plan

175kcal 5g 16g Carbs 10g

LUNCH

**Ł**'

**Regular Plan** 400kcal 32g 36g Carbs

**Large Plan** 

ruesday **MAY 2025** 

sin Parmes