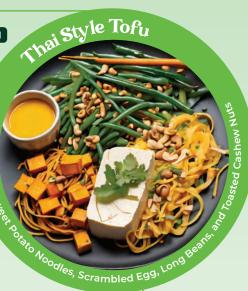

#### **Large Plan**

645kcal 19g Fat 68g

Tofu Chickpean

ICE CLIMIN AND GARLIC ROASTED W

ARLINE LENTILS AND KING OF THE with sweet Potato Noodles, Braised Cabbase,

**Regular Plan** 

440kcal 33g 18g Fat 36g

Large Plan