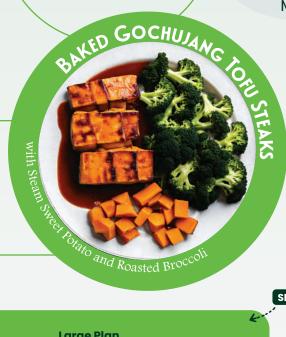

#### **Large Plan**

645kcal 19g Fat 68g

Tofu Chickpean

ICE CLIMIN AND GARLIC ROASTED W

ARLINE LENTILS AND KING OF THE with sweet Potato Noodles, Braised Cabbase,

**Regular Plan** 

440kcal 33g 18g Fat 36g

Large Plan