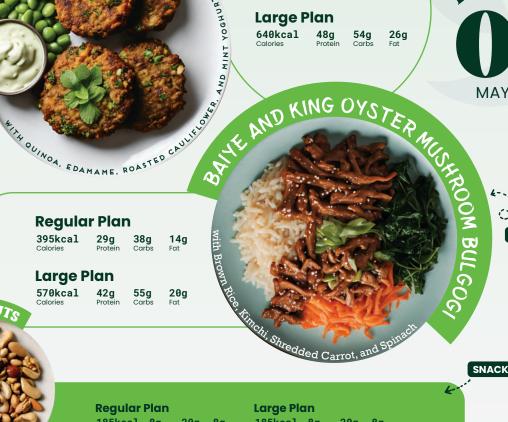

## Large Plan

630kcal

47g 29g

MANE" CHICKDER omato Eggs, and Cucumb

**Regular Plan** 

th Cauliflower Rice and French Back 400kcal

Peri Tempes

Large Plan

580kcal 46g 59g 17g

**17g** Fat

K... DINNER

LUNCH

Images are for illustration only.

EGETARIAN - 🔍

175kcal 5g

10g