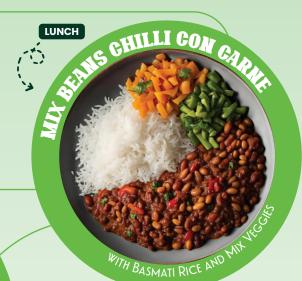

645kcal 64g Carbs 23g Fat fursday **MAY 2025** 

Till Chills, Brown Rice, and Mix est