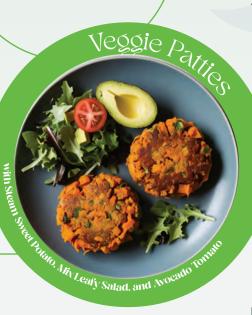

# **Regular Plan**

SNACK

VEGGIE PATTIES

395kcal 29g Proteir 38g Carbs **14g** Fat

Large Plan

570kcal **55g** Carbs 20g

DINNER

SNACK