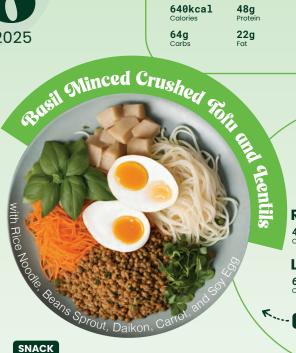

#### **Large Plan**

645kcal 19g Fat 68g

Tofu Chickpean

ICE CLIMIN AND GARLIC ROASTED W

ARLINE LENTILS AND KING OF THE with sweet Potato Noodles, Braised Cabbase,

**Regular Plan** 

440kcal 33g 18g Fat 36g

Large Plan