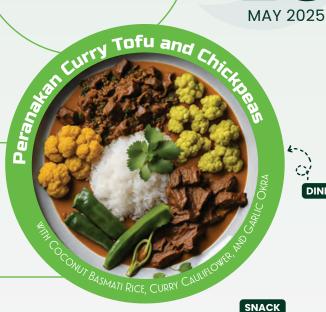

## Large Plan

630kcal

47g 29g

MANE" CHICKDER omato Eggs, and Cucumb

**Regular Plan** 

th Cauliflower Rice and French Back 400kcal

Peri Tempes

Large Plan