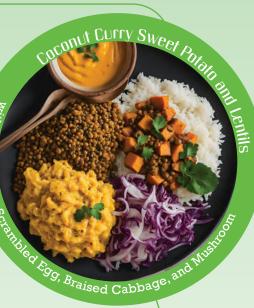

#### **Large Plan**

645kcal 19g Fat 68g

Tofu Chickpean

ICE CLIMIN AND GARLIC ROASTED W

ARLINE LENTILS AND KING OF THE with sweet Potato Noodles, Braised Cabbase,

**Regular Plan** 

440kcal 33g 18g Fat 36g

Large Plan