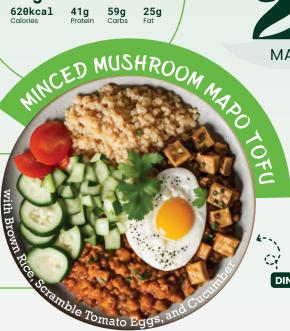

## Large Plan

630kcal

47g 29g

MANE" CHICKDER omato Eggs, and Cucumb

**Regular Plan** 

th Cauliflower Rice and French Back 400kcal

Peri Tempes

Large Plan