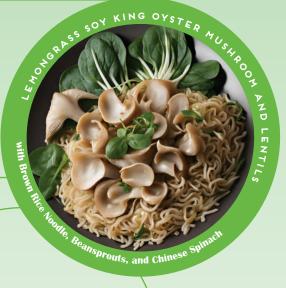

#### **Large Plan**

645kcal 19g Fat 68g

Tofu Chickpean

ICE CLIMIN AND GARLIC ROASTED W

ARLINE LENTILS AND KING OF THE with sweet Potato Noodles, Braised Cabbase,

**Regular Plan** 

440kcal 33g 18g Fat 36g

Large Plan