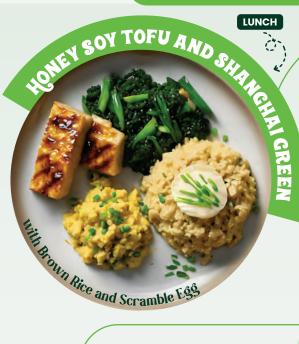

**Regular Plan** 

LUNCH

With Coconut Basmati Rice, Cucumper, and Sag 12g Carbs Fat 370kcal 27g Protei

AJRMERIC BAKED TEMPEN

**Large Plan** 

535kcal 17g 39g 55g Carbs

K... DINNER

Images are for illustration only.