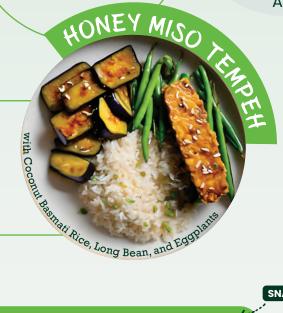

615kcal

63g 20g LUNCH

Creen Curry Buller, Ereals With Coconut Basmati. Rice, Long Beans, and Eggland

**Regular Plan** 

390kcal 33g Protein 31g Carbs

Large Plan

565kcal 45g 48g 22g

- DINNER