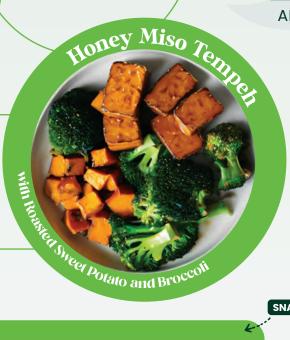

#### Large Plan

595kcal 47g Protein

62g 18g Fat

ESTATE BETTER BETTER with Brown Pice and Shanghai Greens

**Regular Plan** 

420kcal 36g 37g Carbs 14g Fat

Large Plan

605kcal 54g Carbs 52g 20g