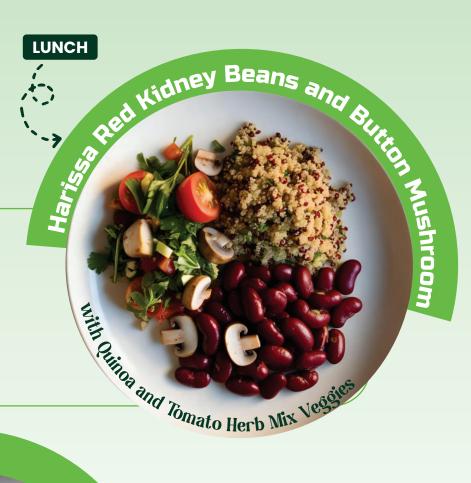

#### Large Plan

610kcal Calories **46g** Protei **20g** Fat 61g Carbs

griday **APR 2025** 

**Regular Plan** 395kcal 33g Protei

Large Plan

34g Carbs

590kcal **51g** Carbs

Kidney Beans and Danney ALLIFIOWER RICE, SPINACH EGG, AND CHIM