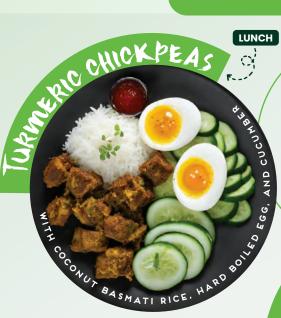

670kcal

BUTTER BEANS

**Regular Plan** 

365kcal **12g** Fat 26g

Large Plan

38g Protein 530kcal 55g Carbs **17g** Fat

K... DINNER

III Fale Oninoa Salad and Baked Pumpkin