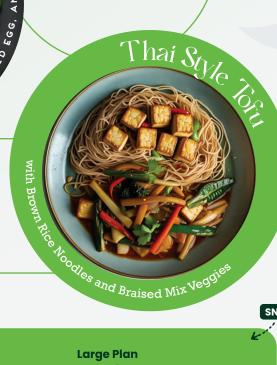

## **Large Plan**

575kcal 45g 62g Carbs

DINNER

and Dates Energy Bites 18g

Images are for illustration only.

with Soba Nooale, Schamble Egg, and Garlic Wallett

12g

LUNCH