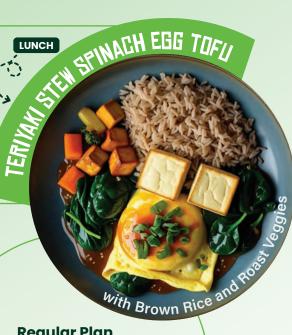

## Large Plan

600kcal 47g Protein

18g Fat 63g

Green Curry White Beilly with Basmali Ace, Spinach Eggs, Eggplants

**Regular Plan** 

440kcal 36g Proteir 14g Fat

**Large Plan** 

635kcal 61g Carbs 20g 52g Proteir