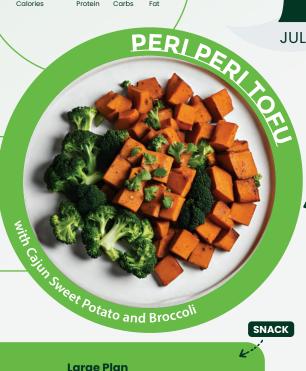

HESH HERB AND LEMON STATE with Callin Roasted Sweet Potato and Broccoli

DINNER

GETAR

5901 Calorie Cashen Violettic

**Regular Plan** 

180kcal 8g 19g

180kcal 8g 19g 8g

28g Protei 405kcal 42g Carbs 14g Fat