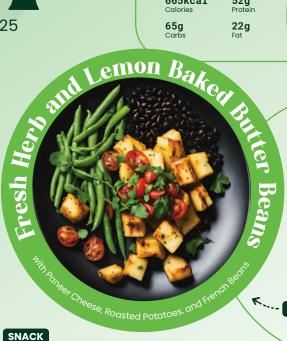

HESH HERB AND LEMON STATE with Callin Roasted Sweet Potato and Broccoli

DINNER

GETAR

5901 Calorie Cashen Violettic

**Regular Plan** 

180kcal 8g 19g

180kcal 8g 19g 8g

28g Protei 405kcal 42g Carbs 14g Fat