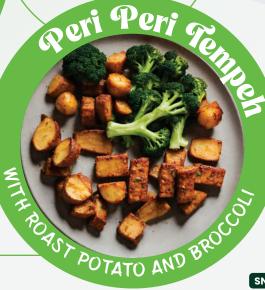

LUNCH

Askinku Stir Fry Tokushar Washar Washa Wa BBrown Rice, Edamame, and Kimchi

TEMPEH Aith Poasted Potato and

**Large Plan** 

50g 570kcal **53g** Carbs

-- DINNER

TER CHOCOLATE ENERGY BIES 18g

Images are for illustration only.