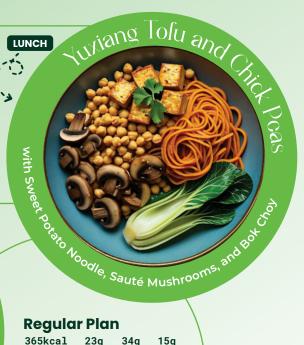

670kcal

BUTTER BEANS

**Regular Plan** 

365kcal **12g** Fat 26g

Large Plan

38g Protein 530kcal 55g Carbs **17g** Fat

K... DINNER

III Fale Oninoa Salad and Baked Pumpkin