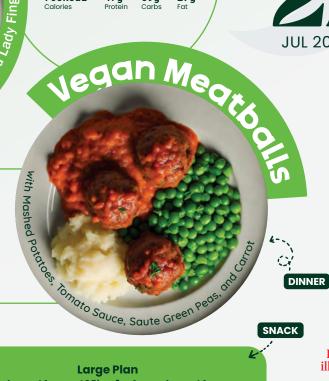

## Large Plan

680kcal

Jegan Meditallis with Strogamork Sauce, French Beans, and Mosked

**Regular Plan** 

355kcal 32g 13g Fat 28g

Large Plan

520kcal 19g Fat 41g Protein 46g Carbs

K... DINNER