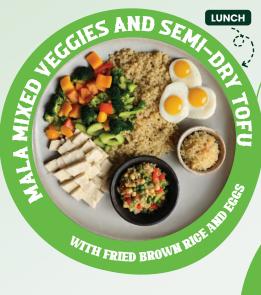

LUNCH

Askinku Stir Fry Tokushar Washar Washa Wa BBrown Rice, Edamame, and Kimchi

TEMPEH Aith Poasted Potato and

**Large Plan** 

50g 570kcal **53g** Carbs

-- DINNER

TER CHOCOLATE ENERGY BIES 18g

Images are for illustration only.