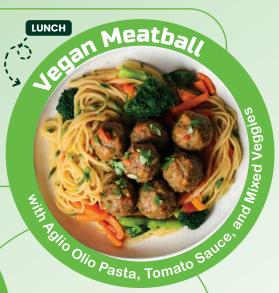

## Large Plan

680kcal

Jegan Meditallis with Strogamork Sauce, French Beans, and Mosked

**Regular Plan** 

355kcal 32g 13g Fat 28g

Large Plan

520kcal 19g Fat 41g Protein 46g Carbs

K... DINNER