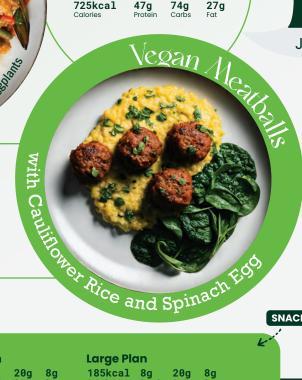

## Large Plan

665kcal

59g Carbs 28g

Baked Honey Line with Cauliflower Rice and Spinach Egg

**Regular Plan** 

345kcal 33g Proteir 13g Fat

**Large Plan** 

520kcal 36g Carbs **20g** Fat 50g